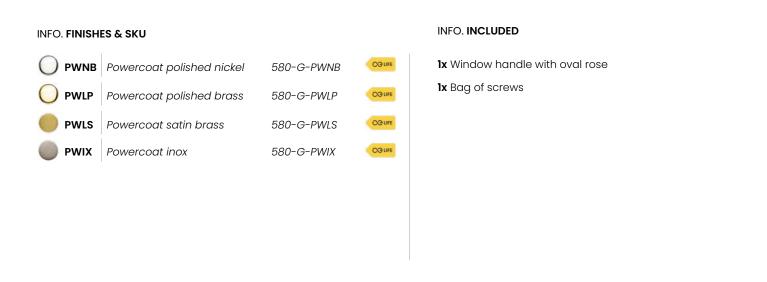

Available in 4 finishes.

POWERCOAT SATIN BRASS

POWERCOAT POLISHED NICKEL

POWERCOAT INOX

POWERCOAT POLISHED BRASS

Powercoat LIFELONG GUARANTEE