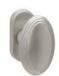

## Elisabeth

A British-flavoured picturesque courtesy.

The Elisabeth window handle design, governor by its individual nature, is assembled with an oval mechanism. Due to its classic appearance, this Italian window handle made in forged brass is conceived in several finishes. Elisabeth will imbue your home with the presence of her legacy.

Available in 4 finishes.

POWERCOAT SATIN BRASS

POWERCOAT POLISHED NICKEL

POWERCOAT INOX

POWERCOAT POLISHED BRASS