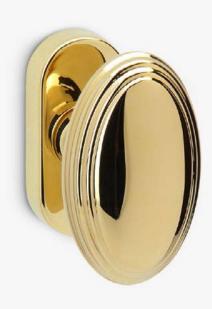

## Elisabeth

A British-flavoured picturesque courtesy.

The Elisabeth window handle design, governor by its individual nature, is assembled with an oval mechanism. Due to its classic appearance, this Italian window handle made in forged brass is conceived in several finishes. Elisabeth will imbue your home with the presence of her legacy.

Available in 4 finishes.

POWERCOAT SATIN BRASS

POWERCOAT POLISHED NICKEL

POWERCOAT INOX

POWERCOAT POLISHED BRASS

#### INFO. SPECIFICATIONS

A forged brass window handle with an oval rose with a window mechanism.