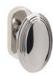

## Elisabeth

A British-flavoured picturesque courtesy.

The Elisabeth window handle design, governor by its individual nature, is assembled with an oval mechanism. Due to its classic appearance, this Italian window handle made in forged brass is conceived in several finishes. Elisabeth will imbue your home with the presence of her legacy.

Available in 4 finishes.

POWERCOAT SATIN BRASS

POWERCOAT POLISHED NICKEL

POWERCOAT INOX

POWERCOAT POLISHED BRASS