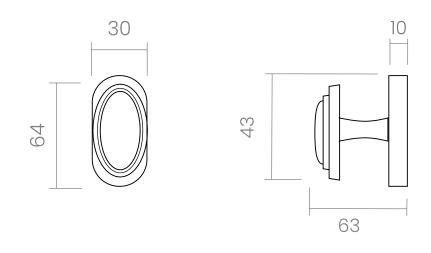

#### INFO. SPECIFICATIONS

A forged brass window handle with an oval rose with a window mechanism.