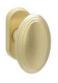

## Elisabeth

A British-flavoured picturesque courtesy.

The Elisabeth window handle design, governor by its individual nature, is assembled with an oval mechanism. Due to its classic appearance, this Italian window handle made in forged brass is conceived in several finishes. Elisabeth will imbue your home with the presence of her legacy.

Available in 4 finishes.

POWERCOAT SATIN BRASS

POWERCOAT POLISHED NICKEL

POWERCOAT INOX

POWERCOAT POLISHED BRASS