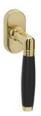

## græl

The minimum expression of a perfect tandem.

The Chérie window handle design, made with the highest delicacy and precision, comes on an oval mechanism. This Italian window handle design is made in ebony wood contrasted in brass, and is conceived for the most demandind interiors.

Available in 3 finishes.

EBONY / UNLACQUERED BRASS

EBONY / SATIN NICKEL

EBONY / POLISHED NICKEL