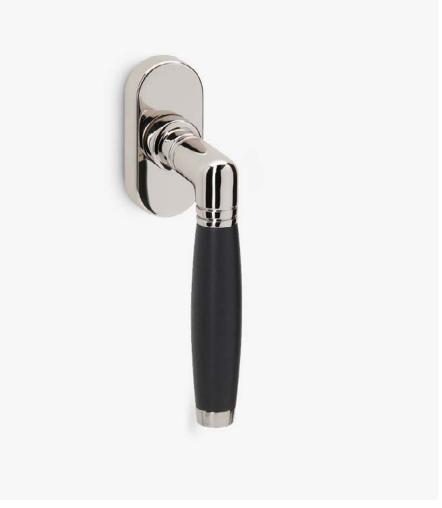

## græl

The minimum expression of a perfect tandem.

The Chérie window handle design, made with the highest delicacy and precision, comes on an oval mechanism. This Italian window handle design is made in ebony wood contrasted in brass, and is conceived for the most demandind interiors.

## INFO. SPECIFICATIONS

A forged brass window handle with an special rose with a window mechanism.

| INFO. FINISHES & SKU                              |                                                                              |                                         |   | INFO. INCLUDED                                                    |
|---------------------------------------------------|------------------------------------------------------------------------------|-----------------------------------------|---|-------------------------------------------------------------------|
| <ul><li>EBLSB</li><li>EBNB</li><li>EBNS</li></ul> | Ebony / Unlacquered brass<br>Ebony / Polished nickel<br>Ebony / Satin nickel | 590-G-EBLSB<br>590-G-EBNB<br>590-G-EBNS | 6 | <b>1x</b> Window handle with oval rose<br><b>1x</b> Bag of screws |