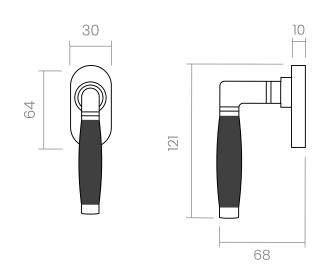

## INFO. SPECIFICATIONS

A forged brass window handle with an special rose with a window mechanism.

| INFO. FINISHES & SKU                              |                                                                              |                                         |   | INFO. INCLUDED                                                    |
|---------------------------------------------------|------------------------------------------------------------------------------|-----------------------------------------|---|-------------------------------------------------------------------|
| <ul><li>EBLSB</li><li>EBNB</li><li>EBNS</li></ul> | Ebony / Unlacquered brass<br>Ebony / Polished nickel<br>Ebony / Satin nickel | 590-G-EBLSB<br>590-G-EBNB<br>590-G-EBNS | 6 | <b>1x</b> Window handle with oval rose<br><b>1x</b> Bag of screws |