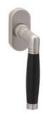

## græl

The minimum expression of a perfect tandem.

The Chérie window handle design, made with the highest delicacy and precision, comes on an oval mechanism. This Italian window handle design is made in ebony wood contrasted in brass, and is conceived for the most demandind interiors.

Available in 3 finishes.

EBONY / UNLACQUERED BRASS

EBONY / SATIN NICKEL

EBONY / POLISHED NICKEL