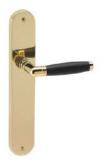

## Chérie

The minimum expression of a perfect tandem.

The Chérie door handle design, made with the highest delicacy and precision, is presented on an oval backplate. This Italian door handle design is made in ebony wood contrasted in brass, and is conceived for the most demandind interiors.

Available in 3 finishes.

EBONY / UNLACQUERED BRASS

EBONY / SATIN NICKEL

EBONY / POLISHED NICKEL