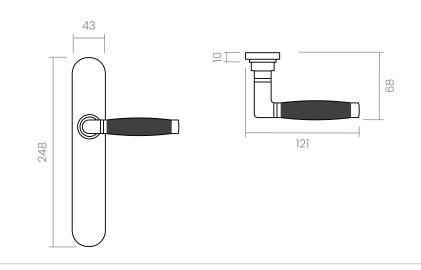

## INFO. SPECIFICATIONS

Set of forged brass handles with an 10 mm thick oval backplate. Suitable for interior and exterior doors with a thickness between 35-50mm (Groël's standard size)\* and with any type of lock.