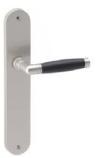

## Chérie

The minimum expression of a perfect tandem.

The Chérie door handle design, made with the highest delicacy and precision, is presented on an oval backplate. This Italian door handle design is made in ebony wood contrasted in brass, and is conceived for the most demandind interiors.

Available in 3 finishes.

EBONY / UNLACQUERED BRASS

EBONY / SATIN NICKEL

EBONY / POLISHED NICKEL