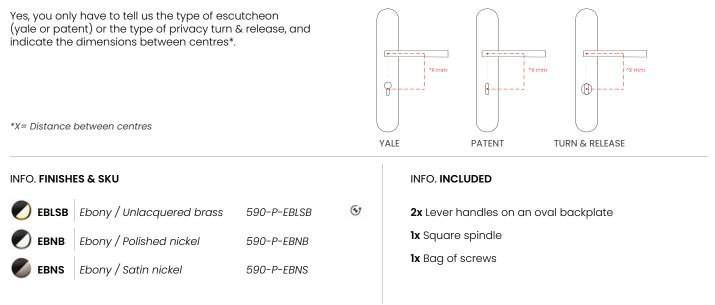

# græl

## Chérie

The minimum expression of a perfect tandem.

The Chérie door handle design, made with the highest delicacy and precision, is presented on an oval backplate. This Italian door handle design is made in ebony wood contrasted in brass, and is conceived for the most demandind interiors.

Available in 3 finishes.



EBONY / UNLACQUERED BRASS



EBONY / SATIN NICKEL



EBONY / POLISHED NICKEL





## INFO. SPECIFICATIONS

Set of forged brass handles with an 10 mm thick oval backplate. Suitable for interior and exterior doors with a thickness between 35-50mm (Groël's standard size)\* and with any type of lock.

For wider doors (50mm and above) and/or glass doors, please contact our customer service.

### CAN I ADD ESCUTCHEONS OR PRIVACY TURN & RELEASE ON BACKPLATES?



### INFO. CARE INSTRUCTIONS

Clean with a dry cloth. Do not use brass cleaner as it might affect the protective coating.

### INFO. DISCLAIMER

Always seek the advice of professionals when installing these handles. Groël is not responsible for any inadequate installation that may damage the integrity of the product. Finishes other than Groël's Powercoat are not recommended for wet or humid environments.