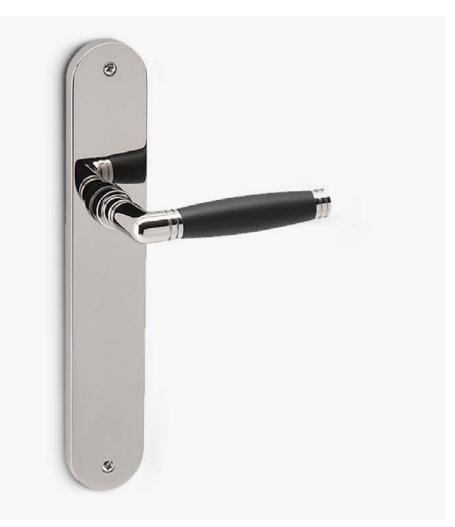

## Chérie

The minimum expression of a perfect tandem.

The Chérie door handle design, made with the highest delicacy and precision, is presented on an oval backplate. This Italian door handle design is made in ebony wood contrasted in brass, and is conceived for the most demandind interiors.

Available in 3 finishes.

EBONY / UNLACQUERED BRASS

EBONY / SATIN NICKEL

EBONY / POLISHED NICKEL