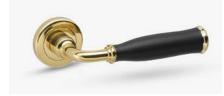

## græl

The minimum expression of a perfect tandem.

The Chérie door handle design, made with the highest delicacy and precision, is presented on an exclusive rose. This Italian door handle design is made in ebony wood contrasted in brass, and is conceived for the most demandind interiors.

Available in 2 finishes.

EBONY / UNLACQUERED BRASS

EBONY / POLISHED CHROME

græl