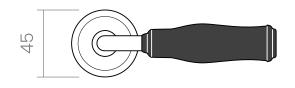

## INFO. SPECIFICATIONS

Set of forged brass handles with an 8 mm thick round rose. Suitable for interior and exterior doors with a thickness between 35–50mm (Groël's standard size)\* and with any type of lock.

For wider doors (50mm and above) and/or glass doors, please contact our customer service.

| INFO. FINISHES & SKU |                                                      |                             |                      | INFO. INCLUDED                                                            |
|----------------------|------------------------------------------------------|-----------------------------|----------------------|---------------------------------------------------------------------------|
| EBLSB                | Ebony / Unlacquered brass<br>Ebony / Polished chrome | 595-RK-EBLSB<br>595-RK-EBCR | € <b>9</b><br>(2) 15 | 2x Lever handles with round rose<br>1x Square spindle<br>1x Bag of screws |