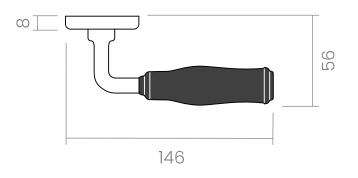

## INFO. SPECIFICATIONS

Set of forged brass handles with an 8 mm thick round rose. Suitable for interior and exterior doors with a thickness between 35–50mm (Groël's standard size)\* and with any type of lock.

For wider doors (50mm and above) and/or glass doors, please contact our customer service.

| INFO. FINISHES & SKU |                                                      |                             |                      | INFO. INCLUDED                                                            |
|----------------------|------------------------------------------------------|-----------------------------|----------------------|---------------------------------------------------------------------------|
| EBLSB                | Ebony / Unlacquered brass<br>Ebony / Polished chrome | 595-RK-EBLSB<br>595-RK-EBCR | € <b>9</b><br>(2) 15 | 2x Lever handles with round rose<br>1x Square spindle<br>1x Bag of screws |