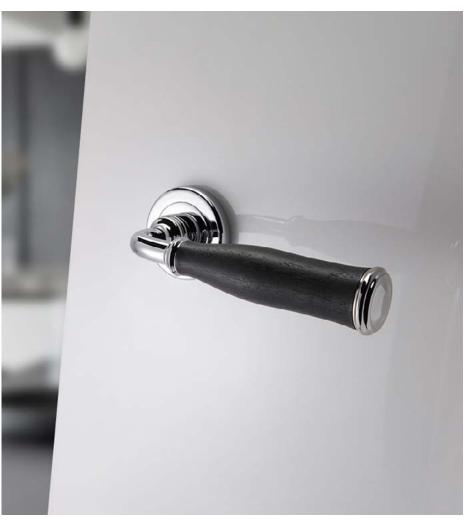

## græl

The minimum expression of a perfect tandem.

The Chérie door handle design, made with the highest delicacy and precision, is presented on an exclusive rose. This Italian door handle design is made in ebony wood contrasted in brass, and is conceived for the most demandind interiors.

Available in 2 finishes.

EBONY / UNLACQUERED BRASS

EBONY / POLISHED CHROME

græl