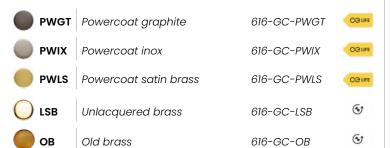

Available in 5 finishes.

POWERCOAT SATIN BRASS

POWERCOAT INOX

POWERCOAT GRAPHITE

UNLACQUERED BRASS

### INFO. FINISHES & SKU