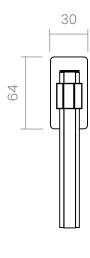

#### INFO. SPECIFICATIONS

A forged brass window handle with a rectangular rose with a window mechanism.