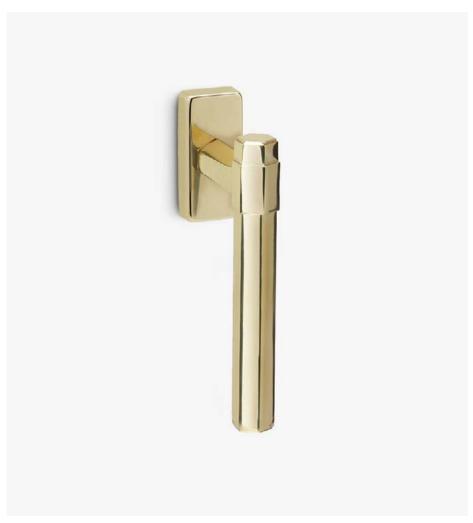

# Espuch

The beauty of the pure symmetry of a hexagon turned into a window handle.

The Espuch design has an origin and heart from Alicante. The renowned Alicante interior designer and founder of the Azul Tierra studio has been creating projects that combine luxury and sustainability for more than 20 years. Far from trends, in his aesthetic universe natural proportions coexist with the use of noble materials. This Alicante rectangular window handle design is made of forged brass and is conceived for windows in several es, and will become the protagonist of every space.

#### INFO. SPECIFICATIONS

A forged brass window handle with a rectangular rose with a window mechanism.