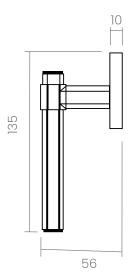

#### INFO. SPECIFICATIONS

A forged brass window handle with a rectangular rose with a window mechanism.