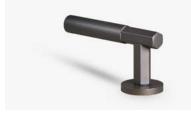

# Pair

Pair handle represents the gesture of association. A circular and a hexagonal element, in contrast, are unique to create a balanced configuration.

Designed by Pelizzari Studio®

Available in 2 finishes.

BROWN

MATT BRONZE

græl