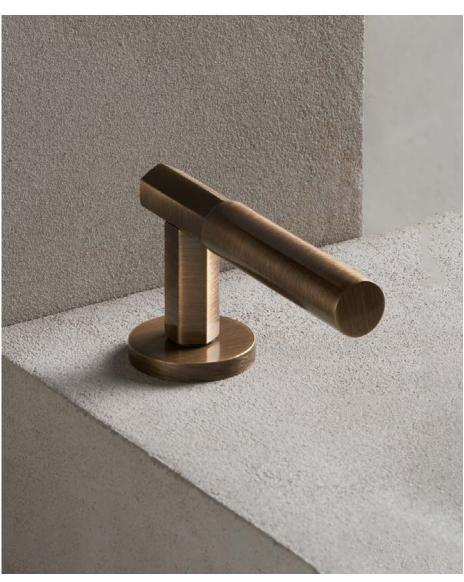

# Pair

Pair handle represents the gesture of association. A circular and a hexagonal element, in contrast, are unique to create a balanced configuration.

Designed by Pelizzari Studio®

Available in 2 finishes.

#### INFO. SPECIFICATIONS

Set of forged brass handles with an 8 mm thick round rose. Suitable for interior and exterior doors with a thickness between 35-50mm (Groël's standard size)\* and with any type of lock.