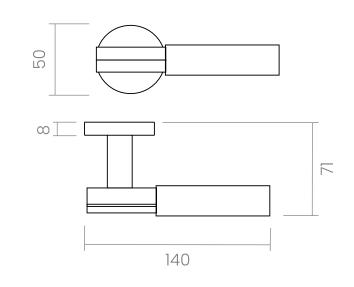

#### INFO. SPECIFICATIONS

Set of forged brass handles with an 8 mm thick round rose. Suitable for interior and exterior doors with a thickness between 35-50mm (Groël's standard size)\* and with any type of lock.

# INFO. INCLUDED

2x Lever handles with round rose1x Square spindle1x Bag of screws