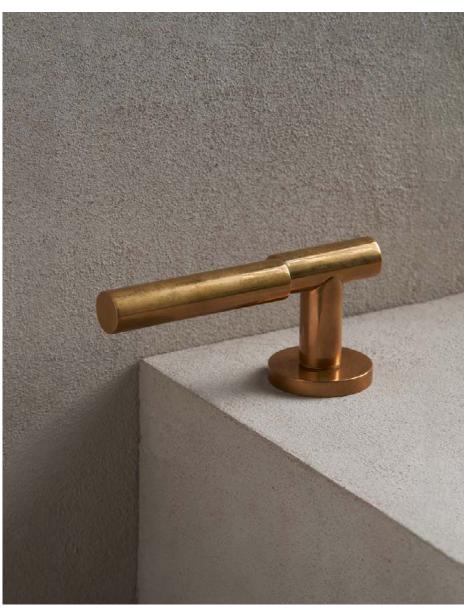

# **Shift**

The Shift handle represents the gesture of displacement. A displaced and shifted cylindrical shape gives back an original and provocative configuration.

Designed by Pelizzari Studio®

Available in 1 finish.

OLD BRASS