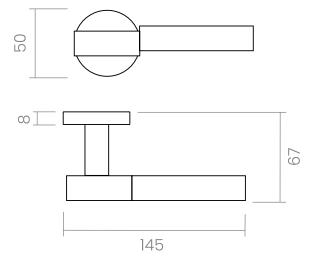

#### INFO. SPECIFICATIONS

Set of forged brass handles with an 8 mm thick round rose. Suitable for interior and exterior doors with a thickness between 35-50mm (Groël's standard size)\* and with any type of lock.

### INFO. INCLUDED

2x Lever handles with round rose

1x Square spindle

1x Bag of screws