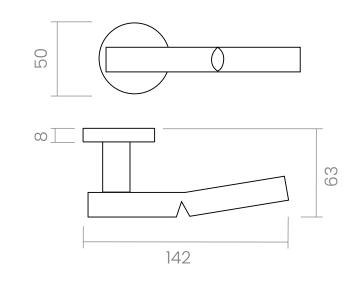

## INFO. SPECIFICATIONS

Set of forged brass handles with an 8 mm thick round rose. Suitable for interior and exterior doors with a thickness between 35-50mm (Groël's standard size)\* and with any type of lock.

For wider doors (50mm and above) and/or glass doors, please contact our customer service.

| <b>MR</b> Brown 623-R8-MR <b>2x</b> Lever handles with round rose                 |  |
|-----------------------------------------------------------------------------------|--|
|                                                                                   |  |
| OB Old brass 623-R8-OB Square spinale   BO Matt bronze 623-R8-BO Ix Bag of screws |  |
|                                                                                   |  |