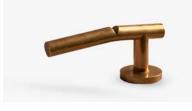

The Snap handle represents the act of breaking. A cylinder that visually stops, breaking in the middle. An original and comfortable handle.

Designed by Pelizzari Studio®

Available in 3 finishes.

OLD BRASS

MATT BRONZE

BROWN

græl