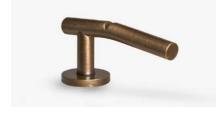

The Snap handle represents the act of breaking. A cylinder that visually stops, breaking in the middle. An original and comfortable handle.

Designed by Pelizzari Studio®

Available in 3 finishes.

OLD BRASS

MATT BRONZE

BROWN

græl