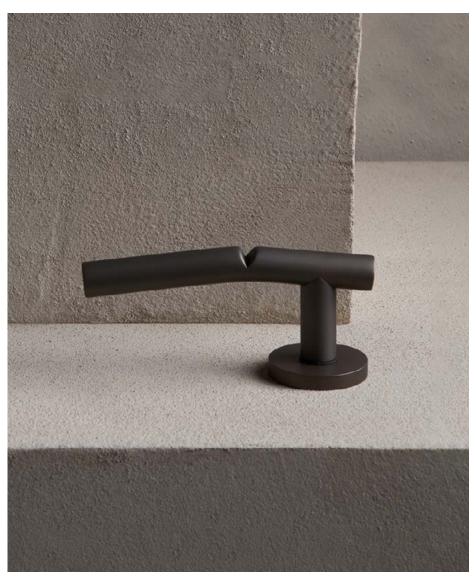

The Snap handle represents the act of breaking. A cylinder that visually stops, breaking in the middle. An original and comfortable handle.

Designed by Pelizzari Studio®

Available in 3 finishes.

OLD BRASS