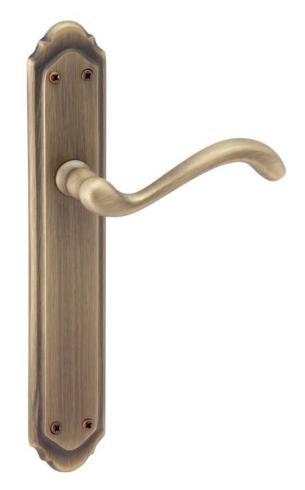

# græl

It's all about aesthetics, the nature of beauty and good taste.

The María door handle design offers an exclusive range of finishes: from bronze to vintage tonalities. A handle that makes tradition with reminiscence of a golden era set on an exclusive backplate. This Italian design made in forged brass is conceived for interior and exterior doors, and is perfect to give warmth to rustic environments.

# INFO. SPECIFICATIONS

Set of forged brass handles with an 10 mm thick exclusive backplate. Suitable for interior and exterior doors with a thickness between 35-50mm (Groël's standard size)\* and with any type of lock.