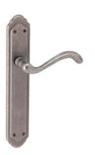

# græl

It's all about aesthetics, the nature of beauty and good taste.

The María door handle design offers an exclusive range of finishes: from bronze to vintage tonalities. A handle that makes tradition with reminiscence of a golden era set on an exclusive backplate. This Italian design made in forged brass is conceived for interior and exterior doors, and is perfect to give warmth to rustic environments.

Available in 5 finishes.

EFFETTO FERRO

POLISHED BRASS

FUMÉ

ANTIQUE BRASS

MATT BRONZE