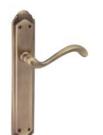

# græl

It's all about aesthetics, the nature of beauty and good taste.

The María door handle design offers an exclusive range of finishes: from bronze to vintage tonalities. A handle that makes tradition with reminiscence of a golden era set on an exclusive backplate. This Italian design made in forged brass is conceived for interior and exterior doors, and is perfect to give warmth to rustic environments.

Available in 5 finishes.

EFFETTO FERRO

POLISHED BRASS

FUMÉ

ANTIQUE BRASS

MATT BRONZE