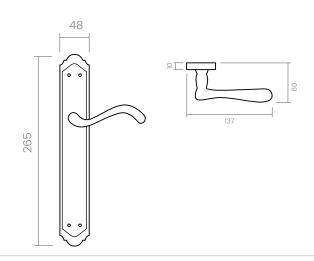

# INFO. SPECIFICATIONS

Set of forged brass handles with an 10 mm thick exclusive backplate. Suitable for interior and exterior doors with a thickness between 35-50mm (Groël's standard size)\* and with any type of lock.