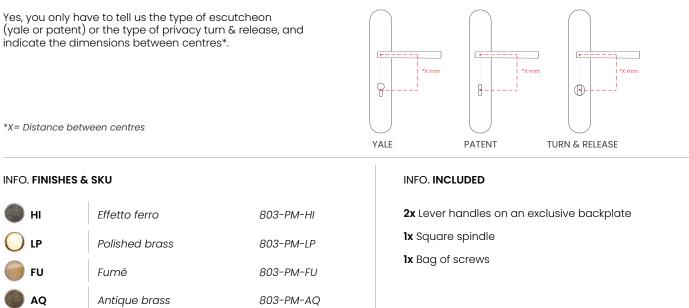

#### CAN I ADD ESCUTCHEONS OR PRIVACY TURN & RELEASE ON BACKPLATES?

Available in 5 finishes.

EFFETTO FERRO

POLISHED BRASS

FUMÉ

ANTIQUE BRASS

MATT BRONZE

803-РМ-ВО

Made of solid brass