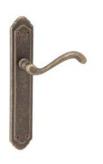

# græl

It's all about aesthetics, the nature of beauty and good taste.

The María door handle design offers an exclusive range of finishes: from bronze to vintage tonalities. A handle that makes tradition with reminiscence of a golden era set on an exclusive backplate. This Italian design made in forged brass is conceived for interior and exterior doors, and is perfect to give warmth to rustic environments.

Available in 5 finishes.

EFFETTO FERRO

POLISHED BRASS

FUMÉ

ANTIQUE BRASS

MATT BRONZE

### INFO. CARE INSTRUCTIONS

Matt bronze

Clean with a dry cloth. Do not use brass cleaner as it might affect the protective coating.