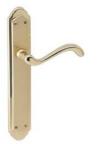

# græl

It's all about aesthetics, the nature of beauty and good taste.

The María door handle design offers an exclusive range of finishes: from bronze to vintage tonalities. A handle that makes tradition with reminiscence of a golden era set on an exclusive backplate. This Italian design made in forged brass is conceived for interior and exterior doors, and is perfect to give warmth to rustic environments.

Available in 5 finishes.

EFFETTO FERRO

POLISHED BRASS

FUMÉ

ANTIQUE BRASS

MATT BRONZE