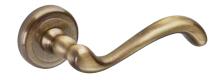

Available in 5 finishes.

POLISHED BRASS

FUMÉ

ANTIQUE BRASS

MATT BRONZE

EFFETTO FERRO

grœ

For wider doors (50mm and above) and/or glass doors, please contact our customer service.

| INFO. FINISHES & SKU |                |           | INFO. INC                            |
|----------------------|----------------|-----------|--------------------------------------|
| 🌑 ні                 | Effetto ferro  | 803-RT-HI | <b>2x</b> Lever h                    |
| <b>○</b> LP          | Polished brass | 803-RT-LP | <b>1x</b> Square<br><b>1x</b> Bag of |
| 💮 FU                 | Fumé           | 803-RT-FU |                                      |
| SA 🌑                 | Antique brass  | 803-RT-AQ |                                      |
| 🔵 во                 | Matt bronze    | 803-RT-BO |                                      |
|                      |                |           |                                      |