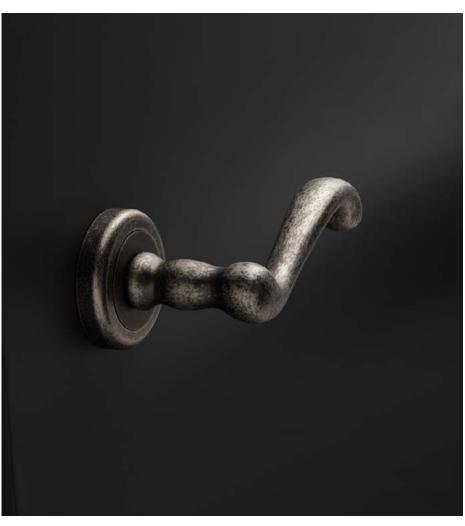

# græl

It's all about aesthetics, the nature of beauty and good taste.

The María door handle design offers an exclusive range of finishes: from bronze to vintage tonalities. A handle that makes tradition with reminiscence of a golden era. This Italian design made in forged brass is conceived for interior and exterior doors, and is perfect to give warmth to rustic environments.

Available in 5 finishes.

POLISHED BRASS

FUMÉ

ANTIQUE BRASS

MATT BRONZE

EFFETTO FERRO

grœ