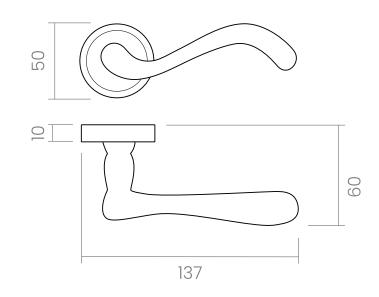

### INFO. SPECIFICATIONS

Set of forged brass handles with an 8 mm thick round rose. Suitable for interior and exterior doors with a thickness between 35-50mm (Groël's standard size)\* and with any type of lock.

For wider doors (50mm and above) and/or glass doors, please contact our customer service.

| INFO. FINISHES & SKU |                |           | INFO. INC                            |
|----------------------|----------------|-----------|--------------------------------------|
| 🌑 ні                 | Effetto ferro  | 803-RT-HI | <b>2x</b> Lever h                    |
| <b>○</b> LP          | Polished brass | 803-RT-LP | <b>1x</b> Square<br><b>1x</b> Bag of |
| 💮 FU                 | Fumé           | 803-RT-FU |                                      |
| SA 🌑                 | Antique brass  | 803-RT-AQ |                                      |
| 🔵 во                 | Matt bronze    | 803-RT-BO |                                      |
|                      |                |           |                                      |