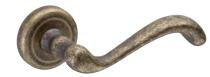

Available in 5 finishes.

POLISHED BRASS

FUMÉ

ANTIQUE BRASS

MATT BRONZE

EFFETTO FERRO

grœ

For wider doors (50mm and above) and/or glass doors, please contact our customer service.

| INFO. FINISHES & SKU |                |           | INFO. INC                            |
|----------------------|----------------|-----------|--------------------------------------|
| 🌑 ні                 | Effetto ferro  | 803-RT-HI | <b>2x</b> Lever h                    |
| <b>○</b> LP          | Polished brass | 803-RT-LP | <b>1x</b> Square<br><b>1x</b> Bag of |
| 💮 FU                 | Fumé           | 803-RT-FU |                                      |
| SA 🌑                 | Antique brass  | 803-RT-AQ |                                      |
| 🔵 во                 | Matt bronze    | 803-RT-BO |                                      |
|                      |                |           |                                      |