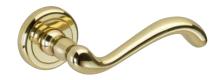

Available in 5 finishes.

POLISHED BRASS

FUMÉ

ANTIQUE BRASS

MATT BRONZE

EFFETTO FERRO

grœ

For wider doors (50mm and above) and/or glass doors, please contact our customer service.

| INFO. FINISHES & SKU |                |           | INFO. INC                            |
|----------------------|----------------|-----------|--------------------------------------|
| 🌑 ні                 | Effetto ferro  | 803-RT-HI | <b>2x</b> Lever h                    |
| <b>○</b> LP          | Polished brass | 803-RT-LP | <b>1x</b> Square<br><b>1x</b> Bag of |
| 💮 FU                 | Fumé           | 803-RT-FU |                                      |
| SA 🌑                 | Antique brass  | 803-RT-AQ |                                      |
| 🔵 во                 | Matt bronze    | 803-RT-BO |                                      |
|                      |                |           |                                      |