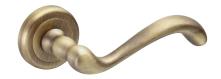

Available in 5 finishes.

POLISHED BRASS

FUMÉ

ANTIQUE BRASS

MATT BRONZE

EFFETTO FERRO

grœ

For wider doors (50mm and above) and/or glass doors, please contact our customer service.

| INFO. FINISHES & SKU |                |           | INFO. INC                            |
|----------------------|----------------|-----------|--------------------------------------|
| 🌑 ні                 | Effetto ferro  | 803-RT-HI | <b>2x</b> Lever h                    |
| <b>○</b> LP          | Polished brass | 803-RT-LP | <b>1x</b> Square<br><b>1x</b> Bag of |
| 💮 FU                 | Fumé           | 803-RT-FU |                                      |
| SA 🌑                 | Antique brass  | 803-RT-AQ |                                      |
| 🔵 во                 | Matt bronze    | 803-RT-BO |                                      |
|                      |                |           |                                      |