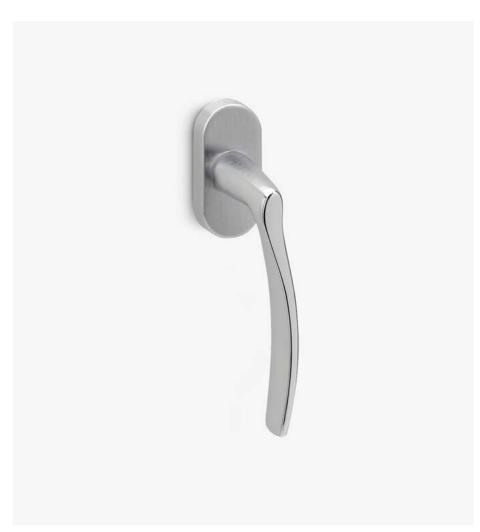

# Soft

Ethereal movement of softness.

The Soft window handle design, with rounded profiles enhanced by its natural simplicity, is presented on an oval mechanism. This Italian window handle design made in high quality forged brass is conceived in several finishes, giving life and personality to your doors.

#### INFO. SPECIFICATIONS

A forged brass window handle with an oval rose with a window mechanism.