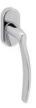

# Soft

Ethereal movement of softness.

The Soft window handle design, with rounded profiles enhanced by its natural simplicity, is presented on an oval mechanism. This Italian window handle design made in high quality forged brass is conceived in several finishes, giving life and personality to your doors.

Available in 5 finishes.

SATIN BRASS / POLISHED BRASS

BROWN / SATIN BRASS

POLISHED CHROME

SATIN CHROME

POLISHED CHROME / SATIN CHROME