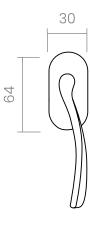

#### INFO. SPECIFICATIONS

A forged brass window handle with an oval rose with a window mechanism.