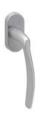

# Soft

Ethereal movement of softness.

The Soft window handle design, with rounded profiles enhanced by its natural simplicity, is presented on an oval mechanism. This Italian window handle design made in high quality forged brass is conceived in several finishes, giving life and personality to your doors.

Available in 5 finishes.

SATIN BRASS / POLISHED BRASS

BROWN / SATIN BRASS

POLISHED CHROME

SATIN CHROME

POLISHED CHROME / SATIN CHROME