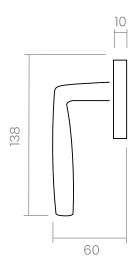

#### INFO. SPECIFICATIONS

A forged brass window handle with an oval rose with a window mechanism.