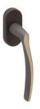

# Soft

Ethereal movement of softness.

The Soft window handle design, with rounded profiles enhanced by its natural simplicity, is presented on an oval mechanism. This Italian window handle design made in high quality forged brass is conceived in several finishes, giving life and personality to your doors.

Available in 5 finishes.

SATIN BRASS / POLISHED BRASS

BROWN / SATIN BRASS

POLISHED CHROME

SATIN CHROME

POLISHED CHROME / SATIN CHROME