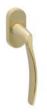

# Soft

Ethereal movement of softness.

The Soft window handle design, with rounded profiles enhanced by its natural simplicity, is presented on an oval mechanism. This Italian window handle design made in high quality forged brass is conceived in several finishes, giving life and personality to your doors.

Available in 5 finishes.

SATIN BRASS / POLISHED BRASS

BROWN / SATIN BRASS

POLISHED CHROME

SATIN CHROME

POLISHED CHROME / SATIN CHROME