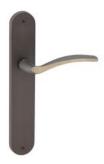

# græl

POLISHED CHROME

SATIN CHROME

Ethereal movement of softness.

The Soft door handle design, with rounded profiles enhanced by its natural simplicity, is presented on an oval backplate. This Italian door handle design made in high quality forged brass is conceived for interior and exterior doors in several finishes, giving life and personality to your doors.

Available in 5 finishes.

SATIN BRASS / POLISHED BRASS

BROWN / SATIN BRASS