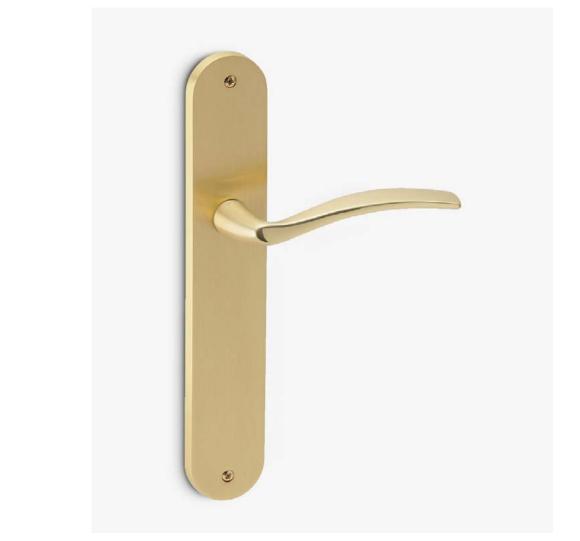

# græl

POLISHED CHROME

SATIN CHROME

Ethereal movement of softness.

The Soft door handle design, with rounded profiles enhanced by its natural simplicity, is presented on an oval backplate. This Italian door handle design made in high quality forged brass is conceived for interior and exterior doors in several finishes, giving life and personality to your doors.

Available in 5 finishes.

SATIN BRASS / POLISHED BRASS

BROWN / SATIN BRASS