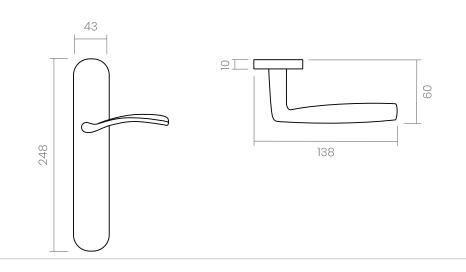

# INFO. SPECIFICATIONS

Set of forged brass handles with an 10 mm thick oval backplate. Suitable for interior and exterior doors with a thickness between 35-50mm (Groël's standard size)\* and with any type of lock.