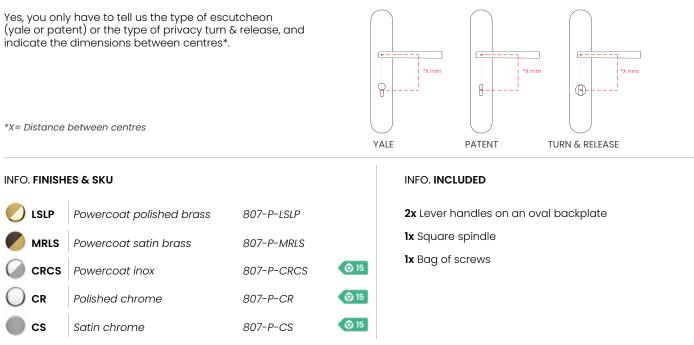

ROME



Ethereal movement of softness.

The Soft door handle design, with rounded profiles enhanced by its natural simplicity, is presented on an oval backplate. This Italian door handle design made in high quality forged brass is conceived for interior and exterior doors in several finishes, giving life and personality to your doors.

Available in 5 finishes.



SATIN BRASS / POLISHED BRASS





BROWN / SATIN BRASS





# INFO. SPECIFICATIONS

Set of forged brass handles with an 10 mm thick oval backplate. Suitable for interior and exterior doors with a thickness between 35-50mm (Groël's standard size)\* and with any type of lock.

For wider doors (50mm and above) and/or glass doors, please contact our customer service.

### CAN I ADD ESCUTCHEONS OR PRIVACY TURN & RELEASE ON BACKPLATES?



# INFO. CARE INSTRUCTIONS

Clean with a dry cloth. Do not use brass cleaner as it might affect the protective coating.

## INFO. DISCLAIMER

Always seek the advice of professionals when installing these handles. Groël is not responsible for any inadequate installation that may damage the integrity of the product. Finishes other than Groël's Powercoat are not recommended for wet or humid environments.