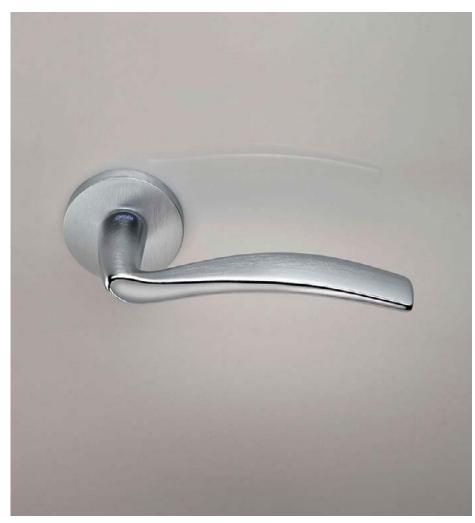

# Soft

Ethereal movement of softness.

The Soft door handle design, with rounded profiles enhanced by its natural simplicity, is presented on a round rose. This Italian door handle design made in high quality forged brass is conceived for interior and exterior doors in several finishes, giving life and personality to your doors.