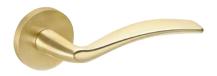

# Soft

Ethereal movement of softness.

The Soft door handle design, with rounded profiles enhanced by its natural simplicity, is presented on a round rose. This Italian door handle design made in high quality forged brass is conceived for interior and exterior doors in several finishes, giving life and personality to your doors.

Available in 5 finishes.

SATIN BRASS / POLISHED BRASS

BROWN / SATIN BRASS

POLISHED CHROME

SATIN CHROME

POLISHED CHROME / SATIN CHROME