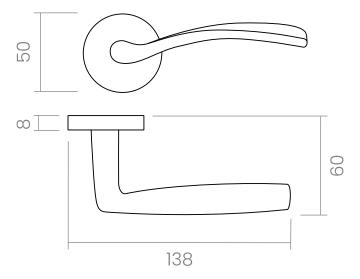

#### INFO. SPECIFICATIONS

Set of forged brass handles with an 8 mm thick round rose. Suitable for interior and exterior doors with a thickness between 35-50mm (Groël's standard size)\* and with any type of lock.