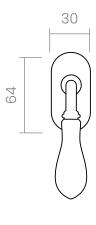

#### INFO. SPECIFICATIONS

A forged brass window handle with a rectangular rose with a window mechanism.

#### INFO. INCLUDED

1x Window handle with oval rose

1x Bag of screws