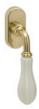

# Dev

Classic and distinguished, an authentic jewel.

The Dev window handle design with a powerful presence and a traditional design, is made in forged brass and a porcelain grip creating a charming pearl effect on an oval mechanism.

Available in 4 finishes.

**BROWN / WHITE** 

POLISHED BRASS / IVORY

POLISHED BRASS / WHITE

BROWN / IVORY