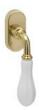

# Dev

Classic and distinguished, an authentic jewel.

The Dev window handle design with a powerful presence and a traditional design, is made in forged brass and a porcelain grip creating a charming pearl effect on an oval mechanism.

Available in 4 finishes.

**BROWN / WHITE** 

POLISHED BRASS / IVORY

POLISHED BRASS / WHITE

BROWN / IVORY