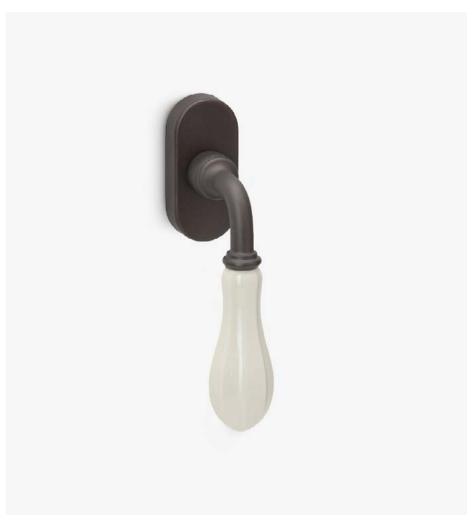

# Dev

Classic and distinguished, an authentic jewel.

The Dev window handle design with a powerful presence and a traditional design, is made in forged brass and a porcelain grip creating a charming pearl effect on an oval mechanism.

#### INFO. SPECIFICATIONS

A forged brass window handle with a rectangular rose with a window mechanism.