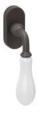

# Dev

Classic and distinguished, an authentic jewel.

The Dev window handle design with a powerful presence and a traditional design, is made in forged brass and a porcelain grip creating a charming pearl effect on an oval mechanism.

Available in 4 finishes.

**BROWN / WHITE** 

POLISHED BRASS / IVORY

POLISHED BRASS / WHITE

BROWN / IVORY