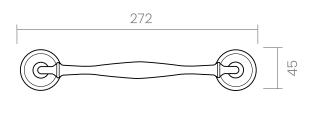

#### INFO. SPECIFICATIONS

A forged brass pull handle suitable for doors and sliding doors, wardrobes, cabinets, etc.

Pulls are sold individually but they come prepared with the necessary accessories to install one in front of the other if you purchase 2 units.