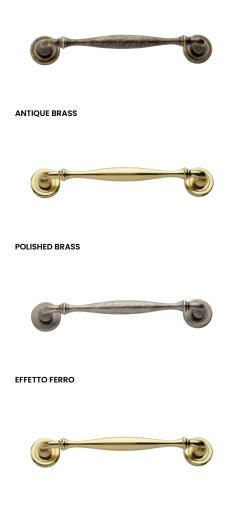

# **Kilto**

Transcending time and fashion.

The Kilto pull handle offers an exclusive range of finishes: from bronze to antique tones. A design that fits perfectly in both traditional and modern environments. This Italian design handle, made of forged brass, is perfect for adding a classic touch.

Available in 5 finishes.

UNLACQUERED BRASS

BROWN