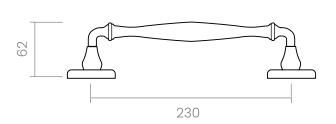

#### INFO. SPECIFICATIONS

A forged brass pull handle suitable for doors and sliding doors, wardrobes, cabinets, etc.

Pulls are sold individually but they come prepared with the necessary accessories to install one in front of the other if you purchase 2 units.