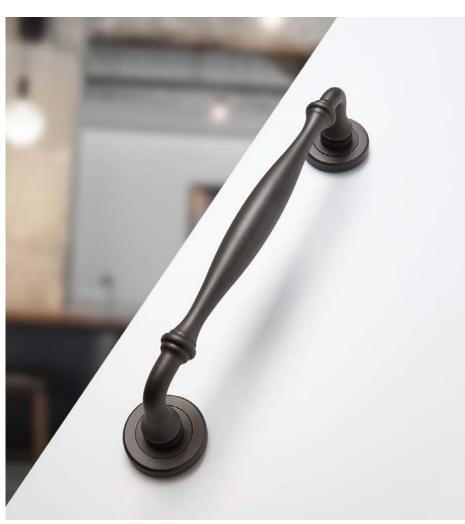

# **Kilto**

Transcending time and fashion.

The Kilto pull handle offers an exclusive range of finishes: from bronze to antique tones. A design that fits perfectly in both traditional and modern environments. This Italian design handle, made of forged brass, is perfect for adding a classic touch.