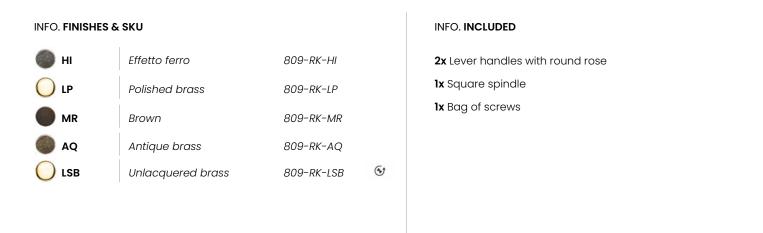

Available in 5 finishes.

POLISHED BRASS

ANTIQUE BRASS

EFFETTO FERRO

UNLACQUERED BRASS

BROWN

græl