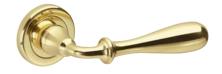

## græl

Transcending time and fashions.

The Kilto door handle design offers an exclusive range of finishes: from bronze to vintage tonalities. A design that perfectly fits tranditional and modern environments. This Italian handle design and manufacturing is made in forged brass and assembled with a round rose, perfect to give a classic touch.

Available in 5 finishes.

POLISHED BRASS

ANTIQUE BRASS

EFFETTO FERRO

UNLACQUERED BRASS

BROWN

græl