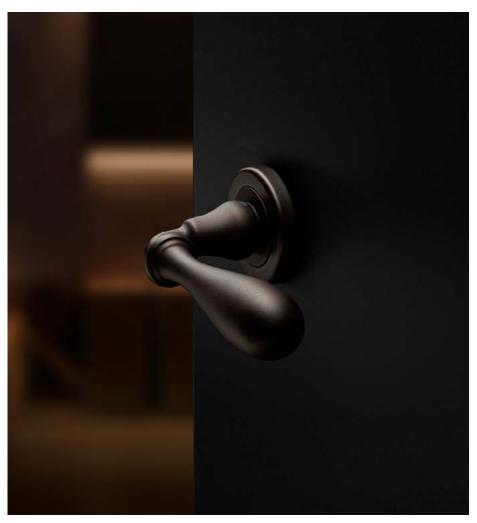

## græl

Transcending time and fashions.

The Kilto door handle design offers an exclusive range of finishes: from bronze to vintage tonalities. A design that perfectly fits tranditional and modern environments. This Italian handle design and manufacturing is made in forged brass and assembled with a round rose, perfect to give a classic touch.