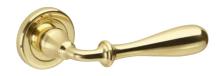

## græl

Transcending time and fashions.

The Kilto door handle design offers an exclusive range of finishes: from bronze to vintage tonalities. A design that perfectly fits tranditional and modern environments. This Italian handle design and manufacturing is made in forged brass and assembled with a round rose, perfect to give a classic touch.

Available in 5 finishes.

POLISHED BRASS

ANTIQUE BRASS

EFFETTO FERRO

UNLACQUERED BRASS

BROWN

græl