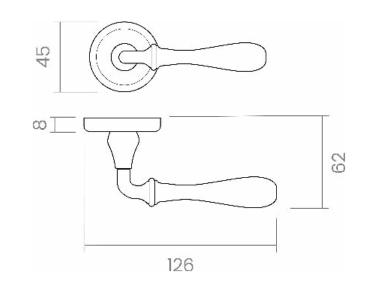

## INFO. SPECIFICATIONS

Set of forged brass handles with an 8 mm thick round rose. Suitable for interior and exterior doors with a thickness between 35–50mm (Groël's standard size)\* and with any type of lock.