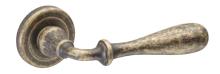

## græl

Transcending time and fashions.

The Kilto door handle design offers an exclusive range of finishes: from bronze to vintage tonalities. A design that perfectly fits tranditional and modern environments. This Italian handle design and manufacturing is made in forged brass and assembled with a round rose, perfect to give a classic touch.

Available in 5 finishes.

POLISHED BRASS

ANTIQUE BRASS

EFFETTO FERRO

UNLACQUERED BRASS

BROWN

græl