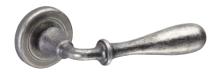

## græl

Transcending time and fashions.

The Kilto door handle design offers an exclusive range of finishes: from bronze to vintage tonalities. A design that perfectly fits tranditional and modern environments. This Italian handle design and manufacturing is made in forged brass and assembled with a round rose, perfect to give a classic touch.

Available in 5 finishes.

POLISHED BRASS

ANTIQUE BRASS

EFFETTO FERRO

UNLACQUERED BRASS

BROWN

græl