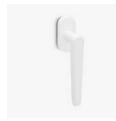

The Roby window handle design with its pure lines with impetus and robust design, is assembled on an oval mechanism. This Italian window handle design made of high quality forged brass, is conceived for interior and exterior doors in a variety of finishes, making it a perfect model for elegant and minimalist environments.

Available in 8 finishes.

POWERCOAT POLISHED BRASS

MATT BLACK

## INFO. SPECIFICATIONS

A forged brass window handle with an oval rose with a window mechanism.