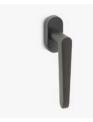

## græl

POWERCOAT SATIN BRASS

POWERCOAT INOX

POWERCOAT GRAPHITE

POLISHED CHROME

SATIN CHROME

MATT WHITE

Inspiration that develops touching results.

The Roby window handle design with its pure lines with impetus and robust design, is assembled on an oval mechanism. This Italian window handle design made of high quality forged brass, is conceived for interior and exterior doors in a variety of finishes, making it a perfect model for elegant and minimalist environments.

Available in 8 finishes.

POWERCOAT POLISHED BRASS

MATT BLACK

## INFO. SPECIFICATIONS

A forged brass window handle with an oval rose with a window mechanism.