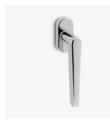

## græl

POWERCOAT SATIN BRASS

POWERCOAT INOX

POWERCOAT GRAPHITE

POLISHED CHROME

SATIN CHROME

MATT WHITE

Inspiration that develops touching results.

The Roby window handle design with its pure lines with impetus and robust design, is assembled on an oval mechanism. This Italian window handle design made of high quality forged brass, is conceived for interior and exterior doors in a variety of finishes, making it a perfect model for elegant and minimalist environments.

Available in 8 finishes.

POWERCOAT POLISHED BRASS

MATT BLACK

## INFO. SPECIFICATIONS

A forged brass window handle with an oval rose with a window mechanism.