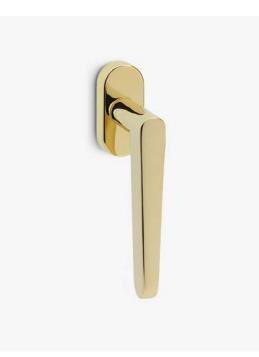

The Roby window handle design with its pure lines with impetus and robust design, is assembled on an oval mechanism. This Italian window handle design made of high quality forged brass, is conceived for interior and exterior doors in a variety of finishes, making it a perfect model for elegant and minimalist environments.

Available in 8 finishes.

POWERCOAT POLISHED BRASS

MATT BLACK

## INFO. SPECIFICATIONS

A forged brass window handle with an oval rose with a window mechanism.