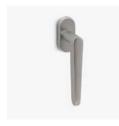

## græl

POWERCOAT SATIN BRASS

POWERCOAT INOX

POWERCOAT GRAPHITE

POLISHED CHROME

SATIN CHROME

MATT WHITE

Inspiration that develops touching results.

The Roby window handle design with its pure lines with impetus and robust design, is assembled on an oval mechanism. This Italian window handle design made of high quality forged brass, is conceived for interior and exterior doors in a variety of finishes, making it a perfect model for elegant and minimalist environments.

Available in 8 finishes.

POWERCOAT POLISHED BRASS

MATT BLACK

## INFO. SPECIFICATIONS

A forged brass window handle with an oval rose with a window mechanism.