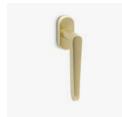

## græl

POWERCOAT SATIN BRASS

POWERCOAT INOX

POWERCOAT GRAPHITE

POLISHED CHROME

SATIN CHROME

MATT WHITE

Inspiration that develops touching results.

The Roby window handle design with its pure lines with impetus and robust design, is assembled on an oval mechanism. This Italian window handle design made of high quality forged brass, is conceived for interior and exterior doors in a variety of finishes, making it a perfect model for elegant and minimalist environments.

Available in 8 finishes.

POWERCOAT POLISHED BRASS

MATT BLACK

## INFO. SPECIFICATIONS

A forged brass window handle with an oval rose with a window mechanism.