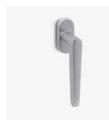

The Roby window handle design with its pure lines with impetus and robust design, is assembled on an oval mechanism. This Italian window handle design made of high quality forged brass, is conceived for interior and exterior doors in a variety of finishes, making it a perfect model for elegant and minimalist environments.

Available in 8 finishes.

POWERCOAT POLISHED BRASS

MATT BLACK

## INFO. SPECIFICATIONS

A forged brass window handle with an oval rose with a window mechanism.