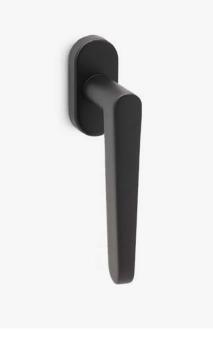

The Roby window handle design with its pure lines with impetus and robust design, is assembled on an oval mechanism. This Italian window handle design made of high quality forged brass, is conceived for interior and exterior doors in a variety of finishes, making it a perfect model for elegant and minimalist environments.

Available in 8 finishes.

POWERCOAT POLISHED BRASS

MATT BLACK

## INFO. SPECIFICATIONS

A forged brass window handle with an oval rose with a window mechanism.