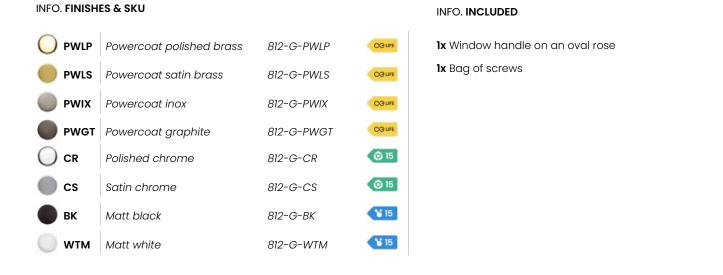

## græl

POWERCOAT SATIN BRASS

POWERCOAT INOX

POWERCOAT GRAPHITE

POLISHED CHROME

SATIN CHROME

MATT WHITE

Inspiration that develops touching results.

Available in 8 finishes.

POWERCOAT POLISHED BRASS

MATT BLACK

## INFO. SPECIFICATIONS

A forged brass window handle with an oval rose with a window mechanism.