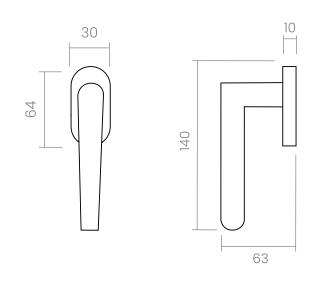

The Roby window handle design with its pure lines with impetus and robust design, is assembled on an oval mechanism. This Italian window handle design made of high quality forged brass, is conceived for interior and exterior doors in a variety of finishes, making it a perfect model for elegant and minimalist environments.

## INFO. SPECIFICATIONS

A forged brass window handle with an oval rose with a window mechanism.