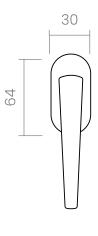

## Jet

Simplicity pushed to the furthest extreme.

The Jet window handle design with its strong lines and elegant projection, is presented on an oval mechanism. This Italian window handle design made in high quality forged brass is conceived forwindows in multiple finishes, making it a perfect model for exquisite environments. Its design insinuates trilateral shapes while still presenting an amiable appearance due to the sweet ness of its neck.

#### INFO. SPECIFICATIONS

A forged brass window handle with an oval rose with a window mechanism.