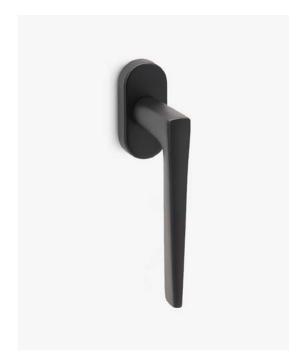

## Jet

Simplicity pushed to the furthest extreme.

The Jet window handle design with its strong lines and elegant projection, is presented on an oval mechanism. This Italian window handle design made in high quality forged brass is conceived forwindows in multiple finishes, making it a perfect model for exquisite environments. Its design insinuates trilateral shapes while still presenting an amiable appearance due to the sweet ness of its neck.

#### INFO. SPECIFICATIONS

A forged brass window handle with an oval rose with a window mechanism.