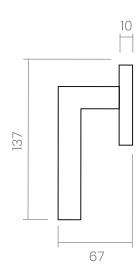

## Jet

Simplicity pushed to the furthest extreme.

The Jet window handle design with its strong lines and elegant projection, is presented on an oval mechanism. This Italian window handle design made in high quality forged brass is conceived forwindows in multiple finishes, making it a perfect model for exquisite environments. Its design insinuates trilateral shapes while still presenting an amiable appearance due to the sweet ness of its neck.

#### INFO. SPECIFICATIONS

A forged brass window handle with an oval rose with a window mechanism.