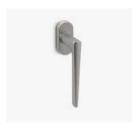

## Jet

Simplicity pushed to the furthest extreme.

The Jet window handle design with its strong lines and elegant projection, is presented on an oval mechanism. This Italian window handle design made in high quality forged brass is conceived forwindows in multiple finishes, making it a perfect model for exquisite environments. Its design insinuates trilateral shapes while still presenting an amiable appearance due to the sweet ness of its neck.

#### INFO. SPECIFICATIONS

A forged brass window handle with an oval rose with a window mechanism.

#### INFO. FINISHES & SKU

| O PWLP      | Powercoat polished brass | 813-G-PWLP | O@ LIFE     |
|-------------|--------------------------|------------|-------------|
| PWLS        | Powercoat satin brass    | 813-G-PWLS | OG LIFE     |
| PWIX        | Powercoat inox           | 813-G-PWIX | OG LIFE     |
| PWGT        | Powercoat graphite       | 813-G-PWGT | O@ LIFE     |
| O CR        | Polished chrome          | 813-G-CR   | <b>③</b> 15 |
| cs          | Satin chrome             | 813-G-CS   | <b>③</b> 15 |
| ВК          | Matt black               | 813-G-BK   | <b>¥</b> 15 |
| <b>○</b> w™ | Matt white               | 813-G-WTM  | <b>¥</b> 15 |