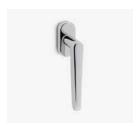

## Jet

Simplicity pushed to the furthest extreme.

The Jet window handle design with its strong lines and elegant projection, is presented on an oval mechanism. This Italian window handle design made in high quality forged brass is conceived forwindows in multiple finishes, making it a perfect model for exquisite environments. Its design insinuates trilateral shapes while still presenting an amiable appearance due to the sweet ness of its neck.

#### INFO. SPECIFICATIONS

A forged brass window handle with an oval rose with a window mechanism.

#### INFO. FINISHES & SKU

| O PWLP      | Powercoat polished brass | 813-G-PWLP | O@ LIFE     |
|-------------|--------------------------|------------|-------------|
| PWLS        | Powercoat satin brass    | 813-G-PWLS | OG LIFE     |
| PWIX        | Powercoat inox           | 813-G-PWIX | OG LIFE     |
| PWGT        | Powercoat graphite       | 813-G-PWGT | O@ LIFE     |
| O CR        | Polished chrome          | 813-G-CR   | <b>③</b> 15 |
| cs          | Satin chrome             | 813-G-CS   | <b>③</b> 15 |
| ВК          | Matt black               | 813-G-BK   | <b>¥</b> 15 |
| <b>○</b> w™ | Matt white               | 813-G-WTM  | <b>¥</b> 15 |