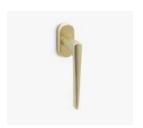

## Jet

Simplicity pushed to the furthest extreme.

The Jet window handle design with its strong lines and elegant projection, is presented on an oval mechanism. This Italian window handle design made in high quality forged brass is conceived forwindows in multiple finishes, making it a perfect model for exquisite environments. Its design insinuates trilateral shapes while still presenting an amiable appearance due to the sweet ness of its neck.

#### INFO. SPECIFICATIONS

A forged brass window handle with an oval rose with a window mechanism.

#### INFO. FINISHES & SKU

| O PWLP      | Powercoat polished brass | 813-G-PWLP | O@ LIFE     |
|-------------|--------------------------|------------|-------------|
| PWLS        | Powercoat satin brass    | 813-G-PWLS | OG LIFE     |
| PWIX        | Powercoat inox           | 813-G-PWIX | OG LIFE     |
| PWGT        | Powercoat graphite       | 813-G-PWGT | O@ LIFE     |
| O CR        | Polished chrome          | 813-G-CR   | <b>③</b> 15 |
| cs          | Satin chrome             | 813-G-CS   | <b>③</b> 15 |
| ВК          | Matt black               | 813-G-BK   | <b>¥</b> 15 |
| <b>○</b> w™ | Matt white               | 813-G-WTM  | <b>¥</b> 15 |