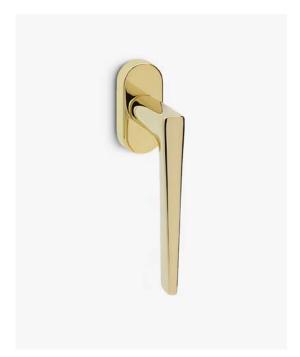

## Jet

Simplicity pushed to the furthest extreme.

The Jet window handle design with its strong lines and elegant projection, is presented on an oval mechanism. This Italian window handle design made in high quality forged brass is conceived forwindows in multiple finishes, making it a perfect model for exquisite environments. Its design insinuates trilateral shapes while still presenting an amiable appearance due to the sweet ness of its neck.

#### INFO. SPECIFICATIONS

A forged brass window handle with an oval rose with a window mechanism.