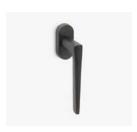

## Jet

Simplicity pushed to the furthest extreme.

The Jet window handle design with its strong lines and elegant projection, is presented on an oval mechanism. This Italian window handle design made in high quality forged brass is conceived forwindows in multiple finishes, making it a perfect model for exquisite environments. Its design insinuates trilateral shapes while still presenting an amiable appearance due to the sweet ness of its neck.

#### INFO. SPECIFICATIONS

A forged brass window handle with an oval rose with a window mechanism.

#### INFO. FINISHES & SKU

| O PWLP      | Powercoat polished brass | 813-G-PWLP | O@ LIFE     |
|-------------|--------------------------|------------|-------------|
| PWLS        | Powercoat satin brass    | 813-G-PWLS | OG LIFE     |
| PWIX        | Powercoat inox           | 813-G-PWIX | OG LIFE     |
| PWGT        | Powercoat graphite       | 813-G-PWGT | O@ LIFE     |
| O CR        | Polished chrome          | 813-G-CR   | <b>③</b> 15 |
| cs          | Satin chrome             | 813-G-CS   | <b>③</b> 15 |
| ВК          | Matt black               | 813-G-BK   | <b>¥</b> 15 |
| <b>○</b> w™ | Matt white               | 813-G-WTM  | <b>¥</b> 15 |