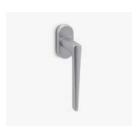

## Jet

Simplicity pushed to the furthest extreme.

The Jet window handle design with its strong lines and elegant projection, is presented on an oval mechanism. This Italian window handle design made in high quality forged brass is conceived forwindows in multiple finishes, making it a perfect model for exquisite environments. Its design insinuates trilateral shapes while still presenting an amiable appearance due to the sweet ness of its neck.

#### INFO. SPECIFICATIONS

A forged brass window handle with an oval rose with a window mechanism.