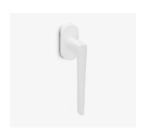

## Jet

Simplicity pushed to the furthest extreme.

The Jet window handle design with its strong lines and elegant projection, is presented on an oval mechanism. This Italian window handle design made in high quality forged brass is conceived forwindows in multiple finishes, making it a perfect model for exquisite environments. Its design insinuates trilateral shapes while still presenting an amiable appearance due to the sweet ness of its neck.

#### INFO. SPECIFICATIONS

A forged brass window handle with an oval rose with a window mechanism.