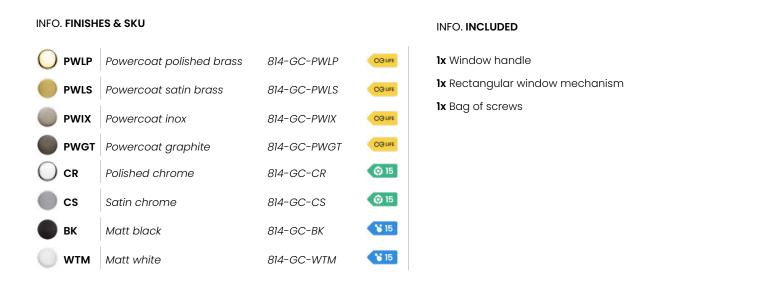

## græl

POWERCOAT POLISHED BRASS

POWERCOAT SATIN BRASS

POWERCOAT INOX

POWERCOAT GRAPHITE

SATIN CHROME

Discretion is essential in elegance.

The Baci window handle design, with a simple and unparalleled style is presented on a rectangular mechanism. This Italian handle design made in forged brass is conceived for windows in several finishes. The modern minimalism partnered with the softness of a kiss.

Available in 8 finishes.

POLISHED CHROME

MATT BLACK

MATT WHITE

græl

Chrome III 15 YEARS GUARANTEE

Powercoat LIFELONG GUARANTEE