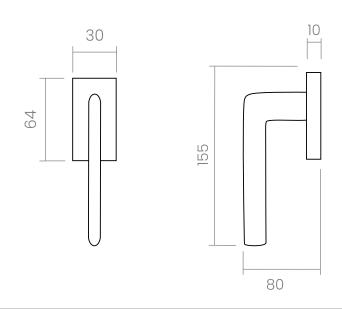

## INFO. SPECIFICATIONS

A forged brass window handle with an special rose with a window mechanism.