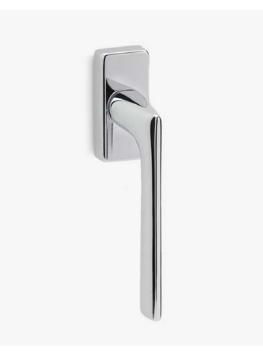

## græl

POWERCOAT POLISHED BRASS

POWERCOAT SATIN BRASS

POWERCOAT INOX

POWERCOAT GRAPHITE

SATIN CHROME

Discretion is essential in elegance.

The Baci window handle design, with a simple and unparalleled style is presented on a rectangular mechanism. This Italian handle design made in forged brass is conceived for windows in several finishes. The modern minimalism partnered with the softness of a kiss.

## INFO. SPECIFICATIONS

A forged brass window handle with an special rose with a window mechanism.