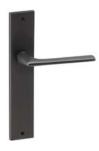

# Baci

Discretion is essential in elegance.

The Baci door handle design, with a simple and unparalleled style is presented on a rectangular backplate. This Italian handle design made in forged brass is conceived for interior and exterior doors in several finishes. The modern minimalism partnered with the softness of a kiss.

## POWERCOAT POLISHED BRASS

POWERCOAT SATIN BRASS

POWERCOAT INOX

POWERCOAT GRAPHITE

POLISHED CHROME

MATT WHITE

MATT BLACK

SATIN CHROME