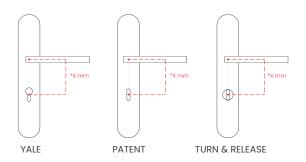

### CAN I ADD ESCUTCHEONS OR PRIVACY TURN & RELEASE ON BACKPLATES?

Yes, you only have to tell us the type of escutcheon (yale or patent) or the type of privacy turn & release, and indicate the dimensions between centres\*.

\*X= Distance between centres