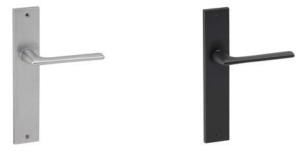

Available in 8 finishes.

## POWERCOAT POLISHED BRASS

POWERCOAT SATIN BRASS

POWERCOAT INOX

POWERCOAT GRAPHITE

POLISHED CHROME

MATT WHITE

MATT BLACK

SATIN CHROME