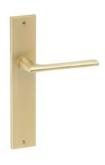

# Baci

Discretion is essential in elegance.

The Baci door handle design, with a simple and unparalleled style is presented on a rectangular backplate. This Italian handle design made in forged brass is conceived for interior and exterior doors in several finishes. The modern minimalism partnered with the softness of a kiss.

## POWERCOAT POLISHED BRASS

POWERCOAT SATIN BRASS

POWERCOAT INOX

POWERCOAT GRAPHITE

POLISHED CHROME

MATT WHITE

MATT BLACK

SATIN CHROME