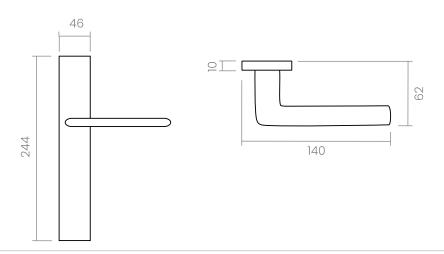

#### INFO. SPECIFICATIONS

Set of forged brass handles with an 10 mm thick rectangular backplate. Suitable for interior and exterior doors with a thickness between 35-50mm (Groël's standard size)\* and with any type of lock.