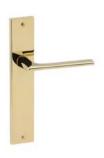

# Baci

Discretion is essential in elegance.

The Baci door handle design, with a simple and unparalleled style is presented on a rectangular backplate. This Italian handle design made in forged brass is conceived for interior and exterior doors in several finishes. The modern minimalism partnered with the softness of a kiss.

## POWERCOAT POLISHED BRASS

POWERCOAT SATIN BRASS

POWERCOAT INOX

POWERCOAT GRAPHITE

POLISHED CHROME

MATT WHITE

MATT BLACK

SATIN CHROME