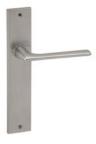

# Baci

Discretion is essential in elegance.

The Baci door handle design, with a simple and unparalleled style is presented on a rectangular backplate. This Italian handle design made in forged brass is conceived for interior and exterior doors in several finishes. The modern minimalism partnered with the softness of a kiss.

## POWERCOAT POLISHED BRASS

POWERCOAT SATIN BRASS

POWERCOAT INOX

POWERCOAT GRAPHITE

POLISHED CHROME

MATT WHITE

MATT BLACK

SATIN CHROME