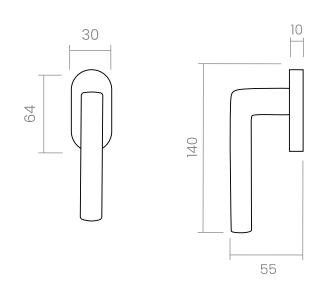

The Dadá window handle design with straight lines and rounded profiles is presented on an oval mechanism. This Italian window handle design made of high quality forged brass, is conceived for windows in multiple finishes, making it a perfect model for elegant and minimalist atmospheres.

## INFO. SPECIFICATIONS

A forged brass window handle with an oval rose with a window mechanism.