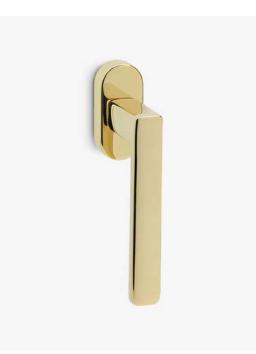

The Dadá window handle design with straight lines and rounded profiles is presented on an oval mechanism. This Italian window handle design made of high quality forged brass, is conceived for windows in multiple finishes, making it a perfect model for elegant and minimalist atmospheres.

Available in 8 finishes.

POWERCOAT POLISHED BRASS

POLISHED CHROME