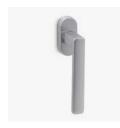

## græl

POWERCOAT SATIN BRASS

POWERCOAT INOX

POWERCOAT GRAPHITE

SATIN CHROME

MATT BLACK

MATT WHITE

The distended sweetness of geometry.

The Dadá window handle design with straight lines and rounded profiles is presented on an oval mechanism. This Italian window handle design made of high quality forged brass, is conceived for windows in multiple finishes, making it a perfect model for elegant and minimalist atmospheres.

Available in 8 finishes.

POWERCOAT POLISHED BRASS

POLISHED CHROME

## INFO. SPECIFICATIONS

A forged brass window handle with an oval rose with a window mechanism.