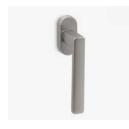

## græl

POWERCOAT SATIN BRASS

POWERCOAT INOX

POWERCOAT GRAPHITE

SATIN CHROME

MATT BLACK

MATT WHITE

The distended sweetness of geometry.

The Dadá window handle design with straight lines and rounded profiles is presented on an oval mechanism. This Italian window handle design made of high quality forged brass, is conceived for windows in multiple finishes, making it a perfect model for elegant and minimalist atmospheres.

Available in 8 finishes.

POWERCOAT POLISHED BRASS

POLISHED CHROME

## INFO. SPECIFICATIONS

A forged brass window handle with an oval rose with a window mechanism.