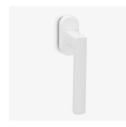

The Dadá window handle design with straight lines and rounded profiles is presented on an oval mechanism. This Italian window handle design made of high quality forged brass, is conceived for windows in multiple finishes, making it a perfect model for elegant and minimalist atmospheres.

Available in 8 finishes.

POWERCOAT POLISHED BRASS

POLISHED CHROME