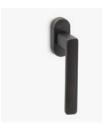

## græl

POWERCOAT SATIN BRASS

POWERCOAT INOX

POWERCOAT GRAPHITE

SATIN CHROME

MATT BLACK

MATT WHITE

The distended sweetness of geometry.

The Dadá window handle design with straight lines and rounded profiles is presented on an oval mechanism. This Italian window handle design made of high quality forged brass, is conceived for windows in multiple finishes, making it a perfect model for elegant and minimalist atmospheres.

Available in 8 finishes.

POWERCOAT POLISHED BRASS

POLISHED CHROME

## INFO. SPECIFICATIONS

A forged brass window handle with an oval rose with a window mechanism.