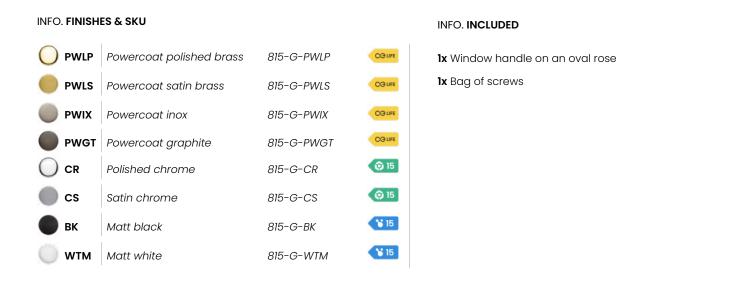

## græl

POWERCOAT SATIN BRASS

POWERCOAT INOX

POWERCOAT GRAPHITE

SATIN CHROME

MATT BLACK

MATT WHITE

The distended sweetness of geometry.

Available in 8 finishes.

POWERCOAT POLISHED BRASS

POLISHED CHROME