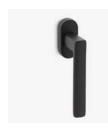

The Dadá window handle design with straight lines and rounded profiles is presented on an oval mechanism. This Italian window handle design made of high quality forged brass, is conceived for windows in multiple finishes, making it a perfect model for elegant and minimalist atmospheres.

Available in 8 finishes.

POWERCOAT POLISHED BRASS

POLISHED CHROME