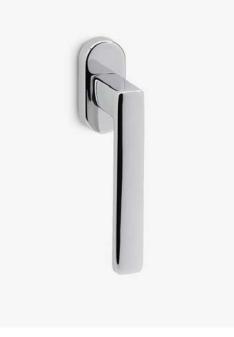

The Dadá window handle design with straight lines and rounded profiles is presented on an oval mechanism. This Italian window handle design made of high quality forged brass, is conceived for windows in multiple finishes, making it a perfect model for elegant and minimalist atmospheres.

Available in 8 finishes.

POWERCOAT POLISHED BRASS

POLISHED CHROME