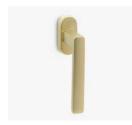

## græl

POWERCOAT SATIN BRASS

POWERCOAT INOX

POWERCOAT GRAPHITE

SATIN CHROME

MATT BLACK

MATT WHITE

The distended sweetness of geometry.

The Dadá window handle design with straight lines and rounded profiles is presented on an oval mechanism. This Italian window handle design made of high quality forged brass, is conceived for windows in multiple finishes, making it a perfect model for elegant and minimalist atmospheres.

Available in 8 finishes.

POWERCOAT POLISHED BRASS

POLISHED CHROME

## INFO. SPECIFICATIONS

A forged brass window handle with an oval rose with a window mechanism.