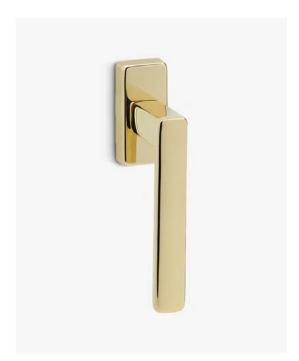

## Dadá

The distended sweetness of geometry.

The Dadá window handle design with straight lines and rounded profiles is presented on a rectangular mechanism. This Italian window handle design made of high quality forged brass, is conceived for windows in multiple finishes, making it a perfect model for elegant and minimalist atmospheres.

#### INFO. FINISHES & SKU

| O PWLP | Powercoat polished brass | 815-GC-PWLP | O@ LIFE     |
|--------|--------------------------|-------------|-------------|
| PWLS   | Powercoat satin brass    | 815-GC-PWLS | OG LIFE     |
| PWIX   | Powercoat inox           | 815-GC-PWIX | OG LIFE     |
| PWGT   | Powercoat graphite       | 815-GC-PWGT | OG LIFE     |
| O CR   | Polished chrome          | 815-GC-CR   | <b>©</b> 15 |
| cs     | Satin chrome             | 815-GC-CS   | <b>②</b> 15 |
| вк     | Matt black               | 815-GC-BK   | ¥ 15        |
| wtm    | Matt white               | 815-GC-WTM  | <b>¥</b> 15 |