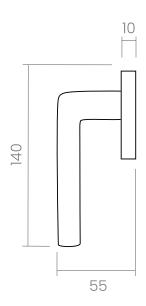

#### INFO. SPECIFICATIONS

A forged brass window handle with an special rose with a window mechanism.