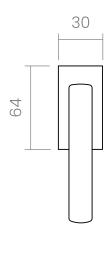

#### INFO. SPECIFICATIONS

A forged brass window handle with an special rose with a window mechanism.