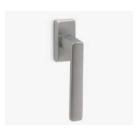

## Dadá

The distended sweetness of geometry.

The Dadá window handle design with straight lines and rounded profiles is presented on a rectangular mechanism. This Italian window handle design made of high quality forged brass, is conceived for windows in multiple finishes, making it a perfect model for elegant and minimalist atmospheres.

Available in 8 finishes.

POWERCOAT POLISHED BRASS

POLISHED CHROME