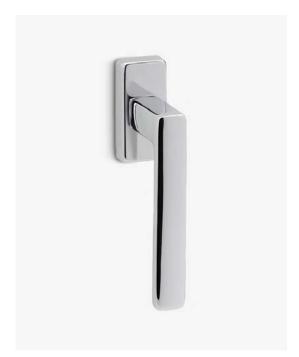

## Dadá

The distended sweetness of geometry.

The Dadá window handle design with straight lines and rounded profiles is presented on a rectangular mechanism. This Italian window handle design made of high quality forged brass, is conceived for windows in multiple finishes, making it a perfect model for elegant and minimalist atmospheres.

#### INFO. FINISHES & SKU

| O PWLP | Powercoat polished brass | 815-GC-PWLP | O@ LIFE     |
|--------|--------------------------|-------------|-------------|
| PWLS   | Powercoat satin brass    | 815-GC-PWLS | OG LIFE     |
| PWIX   | Powercoat inox           | 815-GC-PWIX | OG LIFE     |
| PWGT   | Powercoat graphite       | 815-GC-PWGT | OG LIFE     |
| O CR   | Polished chrome          | 815-GC-CR   | <b>©</b> 15 |
| cs     | Satin chrome             | 815-GC-CS   | <b>②</b> 15 |
| вк     | Matt black               | 815-GC-BK   | ¥ 15        |
| wtm    | Matt white               | 815-GC-WTM  | <b>¥</b> 15 |