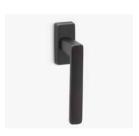

## Dadá

The distended sweetness of geometry.

The Dadá window handle design with straight lines and rounded profiles is presented on a rectangular mechanism. This Italian window handle design made of high quality forged brass, is conceived for windows in multiple finishes, making it a perfect model for elegant and minimalist atmospheres.

Available in 8 finishes.

POWERCOAT POLISHED BRASS

POLISHED CHROME