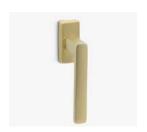

## Dadá

The distended sweetness of geometry.

The Dadá window handle design with straight lines and rounded profiles is presented on a rectangular mechanism. This Italian window handle design made of high quality forged brass, is conceived for windows in multiple finishes, making it a perfect model for elegant and minimalist atmospheres.

Available in 8 finishes.

POWERCOAT POLISHED BRASS

POLISHED CHROME