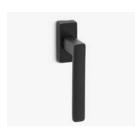

## Dadá

The distended sweetness of geometry.

The Dadá window handle design with straight lines and rounded profiles is presented on a rectangular mechanism. This Italian window handle design made of high quality forged brass, is conceived for windows in multiple finishes, making it a perfect model for elegant and minimalist atmospheres.

#### INFO. FINISHES & SKU

| O PWLP | Powercoat polished brass | 815-GC-PWLP | O@ LIFE     |
|--------|--------------------------|-------------|-------------|
| PWLS   | Powercoat satin brass    | 815-GC-PWLS | OG LIFE     |
| PWIX   | Powercoat inox           | 815-GC-PWIX | OG LIFE     |
| PWGT   | Powercoat graphite       | 815-GC-PWGT | OG LIFE     |
| O CR   | Polished chrome          | 815-GC-CR   | <b>©</b> 15 |
| cs     | Satin chrome             | 815-GC-CS   | <b>②</b> 15 |
| вк     | Matt black               | 815-GC-BK   | ¥ 15        |
| wtm    | Matt white               | 815-GC-WTM  | <b>¥</b> 15 |