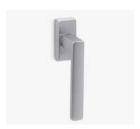

## Dadá

The distended sweetness of geometry.

The Dadá window handle design with straight lines and rounded profiles is presented on a rectangular mechanism. This Italian window handle design made of high quality forged brass, is conceived for windows in multiple finishes, making it a perfect model for elegant and minimalist atmospheres.

Available in 8 finishes.

POWERCOAT POLISHED BRASS

POLISHED CHROME