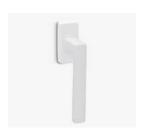

## Dadá

The distended sweetness of geometry.

The Dadá window handle design with straight lines and rounded profiles is presented on a rectangular mechanism. This Italian window handle design made of high quality forged brass, is conceived for windows in multiple finishes, making it a perfect model for elegant and minimalist atmospheres.

#### INFO. FINISHES & SKU

| O PWLP | Powercoat polished brass | 815-GC-PWLP | O@ LIFE     |
|--------|--------------------------|-------------|-------------|
| PWLS   | Powercoat satin brass    | 815-GC-PWLS | OG LIFE     |
| PWIX   | Powercoat inox           | 815-GC-PWIX | OG LIFE     |
| PWGT   | Powercoat graphite       | 815-GC-PWGT | OG LIFE     |
| O CR   | Polished chrome          | 815-GC-CR   | <b>©</b> 15 |
| cs     | Satin chrome             | 815-GC-CS   | <b>②</b> 15 |
| вк     | Matt black               | 815-GC-BK   | ¥ 15        |
| wtm    | Matt white               | 815-GC-WTM  | <b>¥</b> 15 |