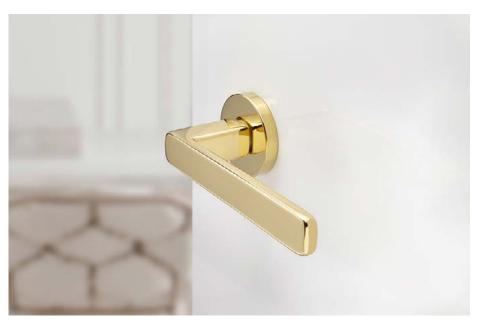

### SATIN CHROME

MATT WHITE

The distended sweetness of geometry.

The Dadá door handle design with straight lines and square profiles is presented on a round rose. This Italian door handle design made of high quality stamped brass is conceived for interior and exterior doors in multiple finishes. The perfect model for elegant and minimalist environments.

Available in 8 finishes.

POWERCOAT POLISHED BRASS

POWERCOAT GRAPHITE

græl