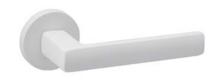

### SATIN CHROME

MATT WHITE

The distended sweetness of geometry.

The Dadá door handle design with straight lines and square profiles is presented on a round rose. This Italian door handle design made of high quality stamped brass is conceived for interior and exterior doors in multiple finishes. The perfect model for elegant and minimalist environments.

Available in 8 finishes.

POWERCOAT POLISHED BRASS

POWERCOAT GRAPHITE

græl