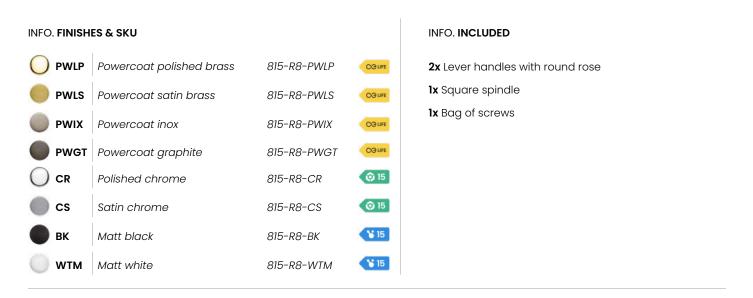

# græl

POWERCOAT SATIN BRASS

POWERCOAT INOX

MATT BLACK

POLISHED CHROME

### SATIN CHROME

MATT WHITE

The distended sweetness of geometry.

The Dadá door handle design with straight lines and square profiles is presented on a round rose. This Italian door handle design made of high quality stamped brass is conceived for interior and exterior doors in multiple finishes. The perfect model for elegant and minimalist environments.

Available in 8 finishes.

POWERCOAT POLISHED BRASS

POWERCOAT GRAPHITE

græl