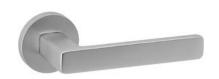

### SATIN CHROME

MATT WHITE

The distended sweetness of geometry.

The Dadá door handle design with straight lines and square profiles is presented on a round rose. This Italian door handle design made of high quality stamped brass is conceived for interior and exterior doors in multiple finishes. The perfect model for elegant and minimalist environments.

Available in 8 finishes.

POWERCOAT POLISHED BRASS

POWERCOAT GRAPHITE

græl