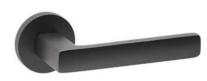

# græl



POWERCOAT SATIN BRASS



POWERCOAT INOX



MATT BLACK



POLISHED CHROME



### SATIN CHROME



MATT WHITE



The distended sweetness of geometry.

The Dadá door handle design with straight lines and square profiles is presented on a round rose. This Italian door handle design made of high quality stamped brass is conceived for interior and exterior doors in multiple finishes. The perfect model for elegant and minimalist environments.

Available in 8 finishes.



POWERCOAT POLISHED BRASS



POWERCOAT GRAPHITE

græl



# INFO. SPECIFICATIONS

Set of forged brass handles with an 8 mm thick round rose. Suitable for interior and exterior doors with a thickness between 35–50mm (Groël's standard size)\* and with any type of lock.

For wider doors (50mm and above) and/or glass doors, please contact our customer service.



# INFO. CARE