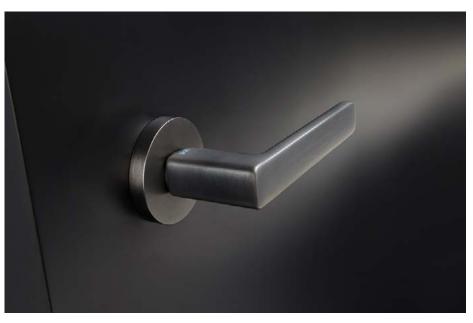

### SATIN CHROME

MATT WHITE

The distended sweetness of geometry.

The Dadá door handle design with straight lines and square profiles is presented on a round rose. This Italian door handle design made of high quality stamped brass is conceived for interior and exterior doors in multiple finishes. The perfect model for elegant and minimalist environments.

Available in 8 finishes.

POWERCOAT POLISHED BRASS

POWERCOAT GRAPHITE

græl