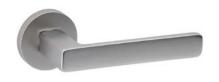

### SATIN CHROME

MATT WHITE

The distended sweetness of geometry.

The Dadá door handle design with straight lines and square profiles is presented on a round rose. This Italian door handle design made of high quality stamped brass is conceived for interior and exterior doors in multiple finishes. The perfect model for elegant and minimalist environments.