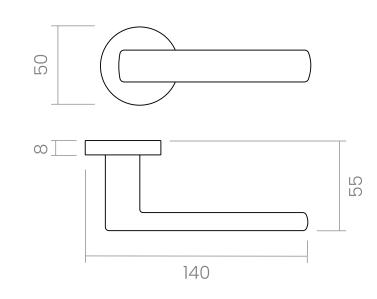

# INFO. SPECIFICATIONS

Set of forged brass handles with an 8 mm thick round rose. Suitable for interior and exterior doors with a thickness between 35–50mm (Groël's standard size)\* and with any type of lock.