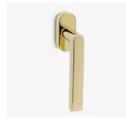

## græl

Vigour, vitality and functionality in full splendour.

The lpnos window handle design is presented on an oval mechanism and strictly adheres to its motto: functional beauty. This Italian window handle design made of high quality forged brass is designed for windows in a variety of finishes, making it a perfect model for elegant and minimalist ambiences.

Available in 8 finishes.

POWERCOAT POLISHED BRASS

POWERCOAT SATIN BRASS

POWERCOAT INOX

POWERCOAT GRAPHITE

POLISHED CHROME

MATT BLACK

SATIN CHROME

## INFO. SPECIFICATIONS

A forged brass window handle with an oval rose with a window mechanism.