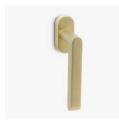

## græl

Vigour, vitality and functionality in full splendour.

The lpnos window handle design is presented on an oval mechanism and strictly adheres to its motto: functional beauty. This Italian window handle design made of high quality forged brass is designed for windows in a variety of finishes, making it a perfect model for elegant and minimalist ambiences.

Available in 8 finishes.

POWERCOAT POLISHED BRASS

POWERCOAT SATIN BRASS

POWERCOAT INOX

POWERCOAT GRAPHITE

POLISHED CHROME

MATT BLACK

SATIN CHROME

## INFO. SPECIFICATIONS

A forged brass window handle with an oval rose with a window mechanism.