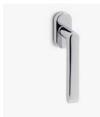

## græl

Vigour, vitality and functionality in full splendour.

The lpnos window handle design is presented on an oval mechanism and strictly adheres to its motto: functional beauty. This Italian window handle design made of high quality forged brass is designed for windows in a variety of finishes, making it a perfect model for elegant and minimalist ambiences.

Available in 8 finishes.

POWERCOAT POLISHED BRASS

POWERCOAT SATIN BRASS

POWERCOAT INOX

POWERCOAT GRAPHITE

POLISHED CHROME

MATT BLACK

SATIN CHROME