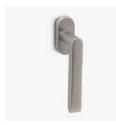

## græl

Vigour, vitality and functionality in full splendour.

The lpnos window handle design is presented on an oval mechanism and strictly adheres to its motto: functional beauty. This Italian window handle design made of high quality forged brass is designed for windows in a variety of finishes, making it a perfect model for elegant and minimalist ambiences.

Available in 8 finishes.

POWERCOAT POLISHED BRASS

POWERCOAT SATIN BRASS

POWERCOAT INOX

POWERCOAT GRAPHITE

POLISHED CHROME

MATT BLACK

SATIN CHROME

## INFO. SPECIFICATIONS

A forged brass window handle with an oval rose with a window mechanism.