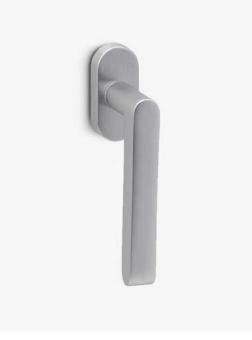

## græl

Vigour, vitality and functionality in full splendour.

The lpnos window handle design is presented on an oval mechanism and strictly adheres to its motto: functional beauty. This Italian window handle design made of high quality forged brass is designed for windows in a variety of finishes, making it a perfect model for elegant and minimalist ambiences.

Available in 8 finishes.

POWERCOAT POLISHED BRASS

POWERCOAT SATIN BRASS

POWERCOAT INOX

POWERCOAT GRAPHITE

POLISHED CHROME

MATT BLACK

SATIN CHROME