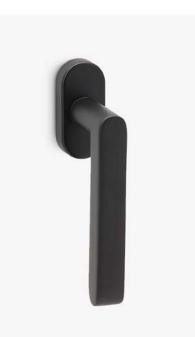

## græl

Vigour, vitality and functionality in full splendour.

The lpnos window handle design is presented on an oval mechanism and strictly adheres to its motto: functional beauty. This Italian window handle design made of high quality forged brass is designed for windows in a variety of finishes, making it a perfect model for elegant and minimalist ambiences.

Available in 8 finishes.

POWERCOAT POLISHED BRASS

POWERCOAT SATIN BRASS

POWERCOAT INOX

POWERCOAT GRAPHITE

POLISHED CHROME

MATT BLACK

SATIN CHROME