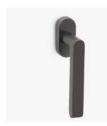

## græl

Vigour, vitality and functionality in full splendour.

The lpnos window handle design is presented on an oval mechanism and strictly adheres to its motto: functional beauty. This Italian window handle design made of high quality forged brass is designed for windows in a variety of finishes, making it a perfect model for elegant and minimalist ambiences.

Available in 8 finishes.

POWERCOAT POLISHED BRASS

POWERCOAT SATIN BRASS

POWERCOAT INOX

POWERCOAT GRAPHITE

POLISHED CHROME

MATT BLACK

SATIN CHROME

## INFO. SPECIFICATIONS

A forged brass window handle with an oval rose with a window mechanism.