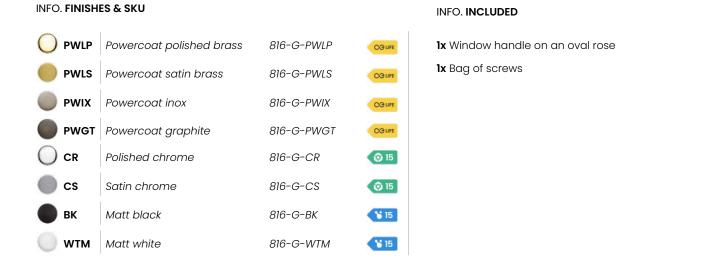

Available in 8 finishes.

POWERCOAT POLISHED BRASS

POWERCOAT SATIN BRASS

POWERCOAT INOX

POWERCOAT GRAPHITE

POLISHED CHROME

MATT BLACK

SATIN CHROME

## INFO. SPECIFICATIONS

A forged brass window handle with an oval rose with a window mechanism.

Chrome III 15 YEARS GUARANTEE

Paint 15 YEARS GUARANTEE

Made of solid brass

Powercoat LIFELONG GUARANTEE