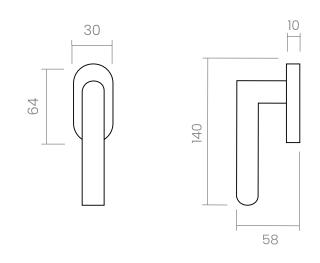

## INFO. SPECIFICATIONS

A forged brass window handle with an oval rose with a window mechanism.