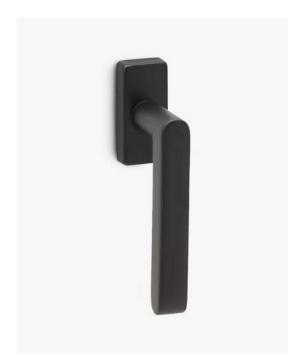

Available in 8 finishes.

POWERCOAT POLISHED BRASS

POWERCOAT SATIN BRASS

POWERCOAT INOX

POWERCOAT GRAPHITE

POLISHED CHROME

MATT BLACK

SATIN CHROME

#### INFO. FINISHES & SKU

| O PWLP | Powercoat polished brass | 816-GC-PWLP | O@ LIFE     |
|--------|--------------------------|-------------|-------------|
| PWLS   | Powercoat satin brass    | 816-GC-PWLS | O@ LIFE     |
| PWIX   | Powercoat inox           | 816-GC-PWIX | O@ LIFE     |
| PWGT   | Powercoat graphite       | 816-GC-PWGT | O3 rile     |
| O CR   | Polished chrome          | 816-GC-CR   | <b>⊘</b> 15 |
| cs     | Satin chrome             | 816-GC-CS   | <b>②</b> 15 |
| ВК     | Matt black               | 816-GC-BK   | ¥ 15        |
| wtm    | Matt white               | 816-GC-WTM  | <b>¥</b> 15 |