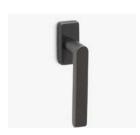

# **Ipnos**

Vigour, vitality and functionality in full splendour.

The Ipnos window handle design is presented on a rectangular mechanism and strictly adheres to its motto: functional beauty. This Italian window handle design made of high quality forged brass is designed for windows in a variety of finishes, making it a perfect model for elegant and minimalist ambiences.

Available in 8 finishes.

POWERCOAT POLISHED BRASS

POWERCOAT SATIN BRASS

POWERCOAT INOX

POWERCOAT GRAPHITE

POLISHED CHROME

MATT BLACK

SATIN CHROME