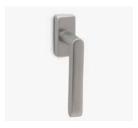

# **Ipnos**

Vigour, vitality and functionality in full splendour.

The Ipnos window handle design is presented on a rectangular mechanism and strictly adheres to its motto: functional beauty. This Italian window handle design made of high quality forged brass is designed for windows in a variety of finishes, making it a perfect model for elegant and minimalist ambiences.

Available in 8 finishes.

POWERCOAT POLISHED BRASS

POWERCOAT SATIN BRASS

POWERCOAT INOX

POWERCOAT GRAPHITE

POLISHED CHROME

MATT BLACK

SATIN CHROME