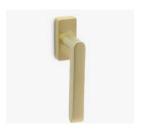

# **Ipnos**

Vigour, vitality and functionality in full splendour.

The Ipnos window handle design is presented on a rectangular mechanism and strictly adheres to its motto: functional beauty. This Italian window handle design made of high quality forged brass is designed for windows in a variety of finishes, making it a perfect model for elegant and minimalist ambiences.

Available in 8 finishes.

POWERCOAT POLISHED BRASS

POWERCOAT SATIN BRASS

POWERCOAT INOX

POWERCOAT GRAPHITE

POLISHED CHROME

MATT BLACK

SATIN CHROME