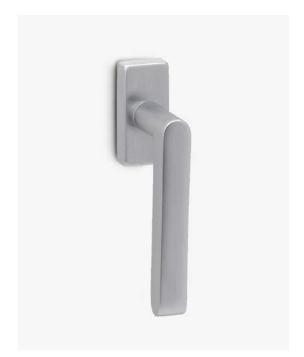

Available in 8 finishes.

POWERCOAT POLISHED BRASS

POWERCOAT SATIN BRASS

POWERCOAT INOX

POWERCOAT GRAPHITE

POLISHED CHROME

MATT BLACK

SATIN CHROME

#### INFO. FINISHES & SKU

| O PWLP | Powercoat polished brass | 816-GC-PWLP | O@ LIFE     |
|--------|--------------------------|-------------|-------------|
| PWLS   | Powercoat satin brass    | 816-GC-PWLS | O@ LIFE     |
| PWIX   | Powercoat inox           | 816-GC-PWIX | O@ LIFE     |
| PWGT   | Powercoat graphite       | 816-GC-PWGT | O3 rile     |
| O CR   | Polished chrome          | 816-GC-CR   | <b>⊘</b> 15 |
| cs     | Satin chrome             | 816-GC-CS   | <b>②</b> 15 |
| ВК     | Matt black               | 816-GC-BK   | ¥ 15        |
| wtm    | Matt white               | 816-GC-WTM  | <b>¥</b> 15 |