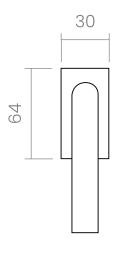

#### INFO. SPECIFICATIONS

A forged brass window handle with an special rose with a window mechanism.