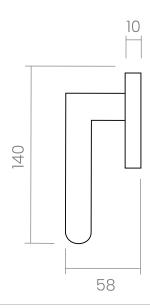

#### INFO. SPECIFICATIONS

A forged brass window handle with an special rose with a window mechanism.