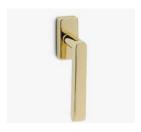

# **Ipnos**

Vigour, vitality and functionality in full splendour.

The Ipnos window handle design is presented on a rectangular mechanism and strictly adheres to its motto: functional beauty. This Italian window handle design made of high quality forged brass is designed for windows in a variety of finishes, making it a perfect model for elegant and minimalist ambiences.

Available in 8 finishes.

POWERCOAT POLISHED BRASS

POWERCOAT SATIN BRASS

POWERCOAT INOX

POWERCOAT GRAPHITE

POLISHED CHROME

MATT BLACK

SATIN CHROME