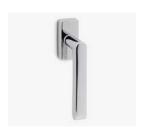

# **Ipnos**

Vigour, vitality and functionality in full splendour.

The Ipnos window handle design is presented on a rectangular mechanism and strictly adheres to its motto: functional beauty. This Italian window handle design made of high quality forged brass is designed for windows in a variety of finishes, making it a perfect model for elegant and minimalist ambiences.

#### INFO. SPECIFICATIONS

A forged brass window handle with an special rose with a window mechanism.