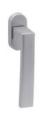

## Ángolo

Perfect angles.

The Ángolo window handle design, with a contemporary style and slight curvature on the grip, is presented on an oval mechanism. This Italian handle design made in forged brass is conceived for windows in several finishes, and will become the protagonist of every space.

## INFO. SPECIFICATIONS

A forged brass window handle with an oval rose with a window mechanism.