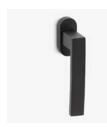

## Ángolo

Perfect angles.

The Ángolo window handle design, with a contemporary style and slight curvature on the grip, is presented on an oval mechanism. This Italian handle design made in forged brass is conceived for windows in several finishes, and will become the protagonist of every space.

## INFO. SPECIFICATIONS

A forged brass window handle with an oval rose with a window mechanism.

# græl

POWERCOAT SATIN BRASS

POWERCOAT INOX

POWERCOAT GRAPHITE

SATIN CHROME

MATT BLACK

MATT WHITE