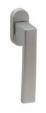

## Ángolo

Perfect angles.

The Ángolo window handle design, with a contemporary style and slight curvature on the grip, is presented on an oval mechanism. This Italian handle design made in forged brass is conceived for windows in several finishes, and will become the protagonist of every space.

## INFO. SPECIFICATIONS

A forged brass window handle with an oval rose with a window mechanism.