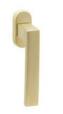

## Ángolo

Perfect angles.

The Ángolo window handle design, with a contemporary style and slight curvature on the grip, is presented on an oval mechanism. This Italian handle design made in forged brass is conceived for windows in several finishes, and will become the protagonist of every space.

## INFO. SPECIFICATIONS

A forged brass window handle with an oval rose with a window mechanism.