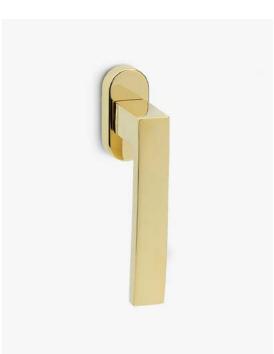

## Ángolo

Perfect angles.

The Ángolo window handle design, with a contemporary style and slight curvature on the grip, is presented on an oval mechanism. This Italian handle design made in forged brass is conceived for windows in several finishes, and will become the protagonist of every space.

## INFO. SPECIFICATIONS

A forged brass window handle with an oval rose with a window mechanism.

Available in 8 finishes.

POWERCOAT POLISHED BRASS

POLISHED CHROME