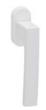

## Ángolo

Perfect angles.

The Ángolo window handle design, with a contemporary style and slight curvature on the grip, is presented on an oval mechanism. This Italian handle design made in forged brass is conceived for windows in several finishes, and will become the protagonist of every space.

## INFO. SPECIFICATIONS

A forged brass window handle with an oval rose with a window mechanism.

# græl

POWERCOAT SATIN BRASS

POWERCOAT INOX

POWERCOAT GRAPHITE

SATIN CHROME

MATT BLACK

MATT WHITE