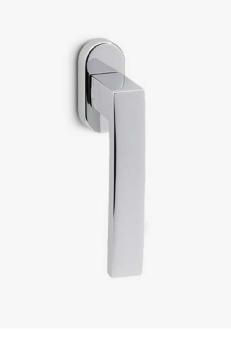

## Ángolo

Perfect angles.

The Ángolo window handle design, with a contemporary style and slight curvature on the grip, is presented on an oval mechanism. This Italian handle design made in forged brass is conceived for windows in several finishes, and will become the protagonist of every space.

## INFO. SPECIFICATIONS

A forged brass window handle with an oval rose with a window mechanism.

Available in 8 finishes.

POWERCOAT POLISHED BRASS

POLISHED CHROME