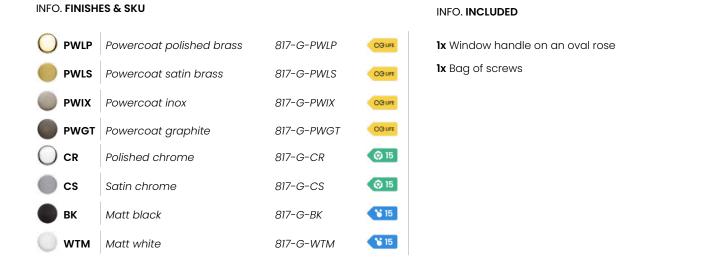

# græl

POWERCOAT SATIN BRASS

POWERCOAT INOX

POWERCOAT GRAPHITE

SATIN CHROME

MATT BLACK

MATT WHITE

Available in 8 finishes.

POWERCOAT POLISHED BRASS

POLISHED CHROME