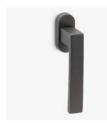

## Ángolo

Perfect angles.

The Ángolo window handle design, with a contemporary style and slight curvature on the grip, is presented on an oval mechanism. This Italian handle design made in forged brass is conceived for windows in several finishes, and will become the protagonist of every space.

## INFO. SPECIFICATIONS

A forged brass window handle with an oval rose with a window mechanism.