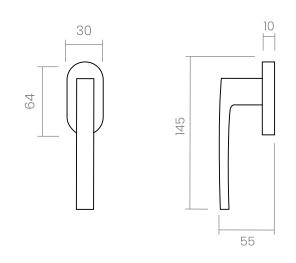

## Ángolo

Perfect angles.

The Ángolo window handle design, with a contemporary style and slight curvature on the grip, is presented on an oval mechanism. This Italian handle design made in forged brass is conceived for windows in several finishes, and will become the protagonist of every space.

## INFO. SPECIFICATIONS

A forged brass window handle with an oval rose with a window mechanism.