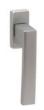

### POWERCOAT SATIN BRASS

POWERCOAT INOX

POWERCOAT GRAPHITE

SATIN CHROME

MATT BLACK

MATT WHITE

## Ángolo

Perfect angles.

The Ángolo window handle design, with a contemporary style and slight curvature on the grip, is presented on a rectangular mechanism. This Italian handle design made in forged brass is conceived for windows in several finishes, and will become the protagonist of every space.

Available in 8 finishes.

POWERCOAT POLISHED BRASS

POLISHED CHROME

græl