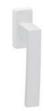

## Ángolo

Perfect angles.

The Ángolo window handle design, with a contemporary style and slight curvature on the grip, is presented on a rectangular mechanism. This Italian handle design made in forged brass is conceived for windows in several finishes, and will become the protagonist of every space.

Available in 8 finishes.

POWERCOAT POLISHED BRASS

POLISHED CHROME

græl

### POWERCOAT SATIN BRASS

POWERCOAT INOX

POWERCOAT GRAPHITE

SATIN CHROME

MATT BLACK

MATT WHITE