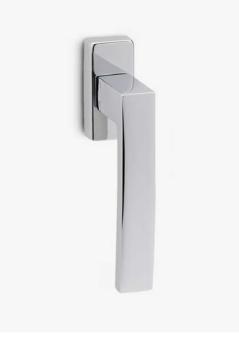

## Ángolo

Perfect angles.

The Ángolo window handle design, with a contemporary style and slight curvature on the grip, is presented on a rectangular mechanism. This Italian handle design made in forged brass is conceived for windows in several finishes, and will become the protagonist of every space.

Available in 8 finishes.

POWERCOAT POLISHED BRASS

POLISHED CHROME

græl

### POWERCOAT SATIN BRASS

POWERCOAT INOX

POWERCOAT GRAPHITE

SATIN CHROME

MATT BLACK

MATT WHITE