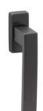

### POWERCOAT SATIN BRASS

POWERCOAT INOX

POWERCOAT GRAPHITE

SATIN CHROME

MATT BLACK

MATT WHITE

## Ángolo

Perfect angles.

The Ángolo window handle design, with a contemporary style and slight curvature on the grip, is presented on a rectangular mechanism. This Italian handle design made in forged brass is conceived for windows in several finishes, and will become the protagonist of every space.

Available in 8 finishes.

POWERCOAT POLISHED BRASS

POLISHED CHROME

græl