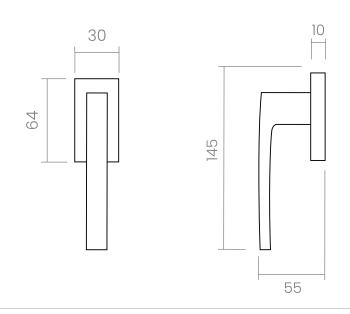

## Ángolo

Perfect angles.

The Ángolo window handle design, with a contemporary style and slight curvature on the grip, is presented on a rectangular mechanism. This Italian handle design made in forged brass is conceived for windows in several finishes, and will become the protagonist of every space.

## INFO. SPECIFICATIONS

A forged brass window handle with an special rose with a window mechanism.