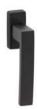

## Ángolo

Perfect angles.

The Ángolo window handle design, with a contemporary style and slight curvature on the grip, is presented on a rectangular mechanism. This Italian handle design made in forged brass is conceived for windows in several finishes, and will become the protagonist of every space.

Available in 8 finishes.

POWERCOAT POLISHED BRASS

POLISHED CHROME

græl

### POWERCOAT SATIN BRASS

POWERCOAT INOX

POWERCOAT GRAPHITE

SATIN CHROME

MATT BLACK

MATT WHITE