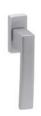

### POWERCOAT SATIN BRASS

POWERCOAT INOX

POWERCOAT GRAPHITE

SATIN CHROME

MATT BLACK

MATT WHITE

## Ángolo

Perfect angles.

The Ángolo window handle design, with a contemporary style and slight curvature on the grip, is presented on a rectangular mechanism. This Italian handle design made in forged brass is conceived for windows in several finishes, and will become the protagonist of every space.

Available in 8 finishes.

POWERCOAT POLISHED BRASS

POLISHED CHROME

græl