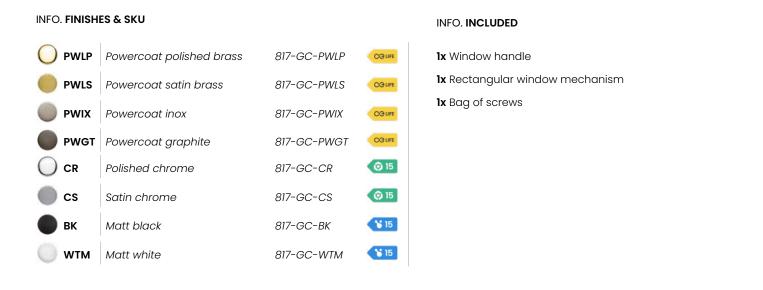

### POWERCOAT SATIN BRASS

POWERCOAT INOX

POWERCOAT GRAPHITE

SATIN CHROME

MATT BLACK

MATT WHITE

Available in 8 finishes.

POWERCOAT POLISHED BRASS

POLISHED CHROME

græl

## INFO. SPECIFICATIONS

A forged brass window handle with an special rose with a window mechanism.

Paint 15 YEARS GUARANTEE

Powercoat LIFELONG GUARANTEE Chrome III 15 YEARS GUARANTEE