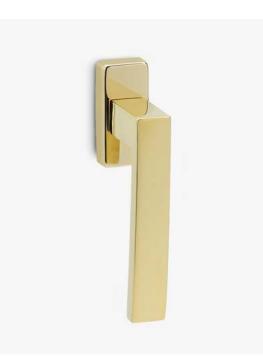

## Ángolo

Perfect angles.

The Ángolo window handle design, with a contemporary style and slight curvature on the grip, is presented on a rectangular mechanism. This Italian handle design made in forged brass is conceived for windows in several finishes, and will become the protagonist of every space.

Available in 8 finishes.

POWERCOAT POLISHED BRASS

POLISHED CHROME

græl

### POWERCOAT SATIN BRASS

POWERCOAT INOX

POWERCOAT GRAPHITE

SATIN CHROME

MATT BLACK

MATT WHITE