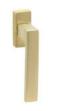

### POWERCOAT SATIN BRASS

POWERCOAT INOX

POWERCOAT GRAPHITE

SATIN CHROME

MATT BLACK

MATT WHITE

## Ángolo

Perfect angles.

The Ángolo window handle design, with a contemporary style and slight curvature on the grip, is presented on a rectangular mechanism. This Italian handle design made in forged brass is conceived for windows in several finishes, and will become the protagonist of every space.

Available in 8 finishes.

POWERCOAT POLISHED BRASS

POLISHED CHROME

græl