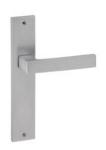

# Ángolo

Perfect angles.

The Ángolo door handle design, with a contemporary style and slight curvature on the grip, is presented on a rectangular backplate. This Italian handle design made in forged brass is conceived for interior and exterior doors in several finishes, and will become the protagonist of every space.

Powercoat polished brass

Powercoat satin brass

Powercoat inox

Powercoat graphite

Polished chrome

Satin chrome

Matt black

Matt white