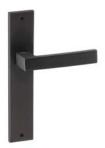

# Ángolo

Perfect angles.

The Ángolo door handle design, with a contemporary style and slight curvature on the grip, is presented on a rectangular backplate. This Italian handle design made in forged brass is conceived for interior and exterior doors in several finishes, and will become the protagonist of every space.

Powercoat polished brass

Powercoat satin brass

Powercoat inox

Powercoat graphite

Polished chrome

Satin chrome

Matt black

Matt white