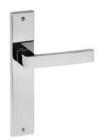

# Ángolo

Perfect angles.

The Ángolo door handle design, with a contemporary style and slight curvature on the grip, is presented on a rectangular backplate. This Italian handle design made in forged brass is conceived for interior and exterior doors in several finishes, and will become the protagonist of every space.

Powercoat polished brass

Powercoat satin brass

Powercoat inox

Powercoat graphite

Polished chrome

Satin chrome

Matt black

Matt white