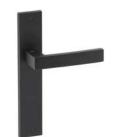

# Ángolo

Perfect angles.

The Ángolo door handle design, with a contemporary style and slight curvature on the grip, is presented on a rectangular backplate. This Italian handle design made in forged brass is conceived for interior and exterior doors in several finishes, and will become the protagonist of every space.

Powercoat polished brass

Powercoat satin brass

Powercoat inox

Powercoat graphite

Polished chrome

Satin chrome

Matt black

Matt white