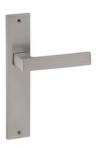

# Ángolo

Perfect angles.

The Ángolo door handle design, with a contemporary style and slight curvature on the grip, is presented on a rectangular backplate. This Italian handle design made in forged brass is conceived for interior and exterior doors in several finishes, and will become the protagonist of every space.

Powercoat polished brass

Powercoat satin brass

Powercoat inox

Powercoat graphite

Polished chrome

Satin chrome

Matt black

Matt white