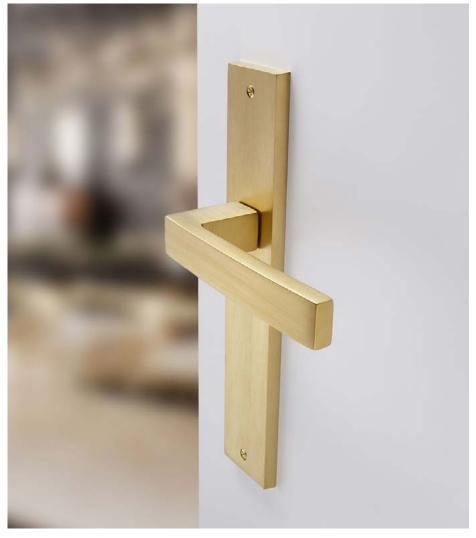

# Ángolo

Perfect angles.

The Ángolo door handle design, with a contemporary style and slight curvature on the grip, is presented on a rectangular backplate. This Italian handle design made in forged brass is conceived for interior and exterior doors in several finishes, and will become the protagonist of every space.

Powercoat polished brass

Powercoat satin brass

Powercoat inox

Powercoat graphite

Polished chrome

Satin chrome

Matt black

Matt white