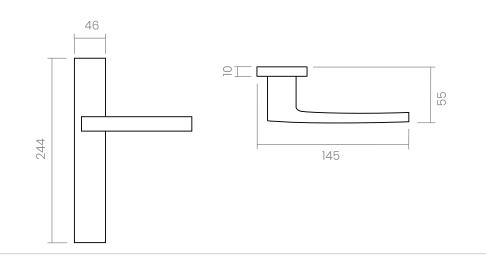

# INFO. SPECIFICATIONS

Set of forged brass handles with an 10 mm thick rectangular backplate. Suitable for interior and exterior doors with a thickness between 35-50mm (Groël's standard size)\* and with any type of lock.