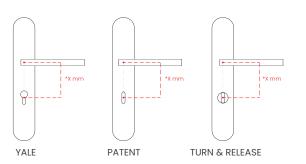

817-PC-PWLS

817-PC-PWIX

817-PC-PWGT

817-PC-CR

817-PC-CS

817-PC-BK

817-PC-WTM

Yes, you only have to tell us the type of escutcheon (yale or patent) or the type of privacy turn & release, and indicate the dimensions between centres\*.

\*X= Distance between centres