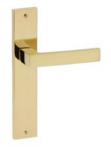

# Ángolo

Perfect angles.

The Ángolo door handle design, with a contemporary style and slight curvature on the grip, is presented on a rectangular backplate. This Italian handle design made in forged brass is conceived for interior and exterior doors in several finishes, and will become the protagonist of every space.

Powercoat polished brass

Powercoat satin brass

Powercoat inox

Powercoat graphite

Polished chrome

Satin chrome

Matt black

Matt white