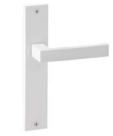

# Ángolo

Perfect angles.

The Ángolo door handle design, with a contemporary style and slight curvature on the grip, is presented on a rectangular backplate. This Italian handle design made in forged brass is conceived for interior and exterior doors in several finishes, and will become the protagonist of every space.

Powercoat polished brass

Powercoat satin brass

Powercoat inox

Powercoat graphite

Polished chrome

Satin chrome

Matt black

Matt white