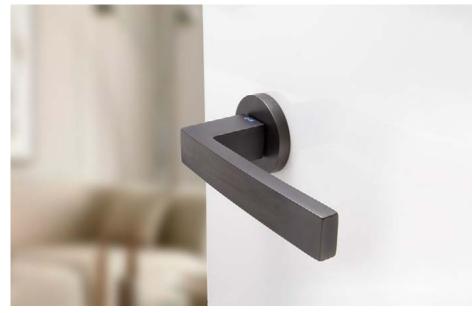

Available in 8 finishes.

POWERCOAT POLISHED BRASS

POWERCOAT INOX

MATT BLACK

POLISHED CHROME

SATIN CHROME

MATT WHITE

POWERCOAT SATIN BRASS

POWERCOAT GRAPHITE