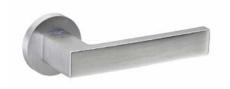

Available in 8 finishes.

POWERCOAT POLISHED BRASS

POWERCOAT INOX

MATT BLACK

POLISHED CHROME

SATIN CHROME

MATT WHITE

POWERCOAT SATIN BRASS

# INFO. FINISHES & SKU

| O PWLP | Powercoat polished brass | 817-R8-PWLP | O@ LIFE     |
|--------|--------------------------|-------------|-------------|
| PWLS   | Powercoat satin brass    | 817-R8-PWLS | OG LIFE     |
| PWIX   | Powercoat inox           | 817-R8-PWIX | OG LIFE     |
| PWGT   | Powercoat graphite       | 817-R8-PWGT | O@ LIFE     |
| O CR   | Polished chrome          | 817-R8-CR   | <b>②</b> 15 |
| cs     | Satin chrome             | 817-R8-CS   | <b>②</b> 15 |
| ВК     | Matt black               | 817-R8-BK   | <b>¥</b> 15 |