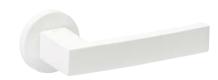

Available in 8 finishes.

POWERCOAT POLISHED BRASS

POWERCOAT INOX

MATT BLACK

POLISHED CHROME

SATIN CHROME

MATT WHITE

POWERCOAT SATIN BRASS

### INFO. CARE INSTRUCTIONS

Matt white

Clean with a dry cloth. Do not use brass cleaner as it might affect the protective coating.