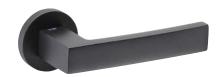

Available in 8 finishes.

POWERCOAT POLISHED BRASS

POWERCOAT INOX

MATT BLACK

POLISHED CHROME

SATIN CHROME

MATT WHITE

POWERCOAT SATIN BRASS

# INFO. FINISHES & SKU

| O PWLP | Powercoat polished brass | 817-R8-PWLP | O@ LIFE     |
|--------|--------------------------|-------------|-------------|
| PWLS   | Powercoat satin brass    | 817-R8-PWLS | OG LIFE     |
| PWIX   | Powercoat inox           | 817-R8-PWIX | OG LIFE     |
| PWGT   | Powercoat graphite       | 817-R8-PWGT | O@ LIFE     |
| O CR   | Polished chrome          | 817-R8-CR   | <b>②</b> 15 |
| cs     | Satin chrome             | 817-R8-CS   | <b>②</b> 15 |
| ВК     | Matt black               | 817-R8-BK   | <b>¥</b> 15 |