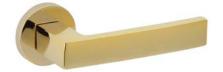

# Ángolo

Perfect angles.

The Ángolo door handle design, with a contemporary style and slight curvature on the grip, is presented on a round rose. This Italian handle design made in forged brass is conceived for interior and exterior doors in several finishes, and will become the protagonist of every space.

Available in 8 finishes.

POWERCOAT POLISHED BRASS

POWERCOAT INOX

MATT BLACK

POLISHED CHROME

SATIN CHROME

MATT WHITE

POWERCOAT SATIN BRASS