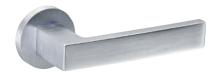

# Ángolo

Perfect angles.

The Ángolo door handle design, with a contemporary style and slight curvature on the grip, is presented on a round rose. This Italian handle design made in forged brass is conceived for interior and exterior doors in several finishes, and will become the protagonist of every space.

Available in 8 finishes.

POWERCOAT POLISHED BRASS

POWERCOAT INOX

MATT BLACK

POLISHED CHROME

SATIN CHROME

MATT WHITE

POWERCOAT SATIN BRASS