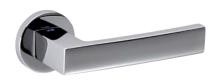

Available in 8 finishes.

POWERCOAT POLISHED BRASS

POWERCOAT INOX

MATT BLACK

POLISHED CHROME

SATIN CHROME

MATT WHITE

POWERCOAT SATIN BRASS

# INFO. FINISHES & SKU

| O PWLP | Powercoat polished brass | 817-R8-PWLP | O@ LIFE     |
|--------|--------------------------|-------------|-------------|
| PWLS   | Powercoat satin brass    | 817-R8-PWLS | OG LIFE     |
| PWIX   | Powercoat inox           | 817-R8-PWIX | OG LIFE     |
| PWGT   | Powercoat graphite       | 817-R8-PWGT | O@ LIFE     |
| O CR   | Polished chrome          | 817-R8-CR   | <b>②</b> 15 |
| cs     | Satin chrome             | 817-R8-CS   | <b>②</b> 15 |
| ВК     | Matt black               | 817-R8-BK   | <b>¥</b> 15 |