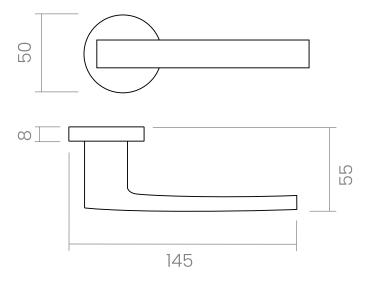

# Ángolo

Perfect angles.

The Ángolo door handle design, with a contemporary style and slight curvature on the grip, is presented on a round rose. This Italian handle design made in forged brass is conceived for interior and exterior doors in several finishes, and will become the protagonist of every space.

#### INFO. SPECIFICATIONS

Set of forged brass handles with an 8 mm thick round rose. Suitable for interior and exterior doors with a thickness between 35-50mm (Groël's standard size)\* and with any type of lock.