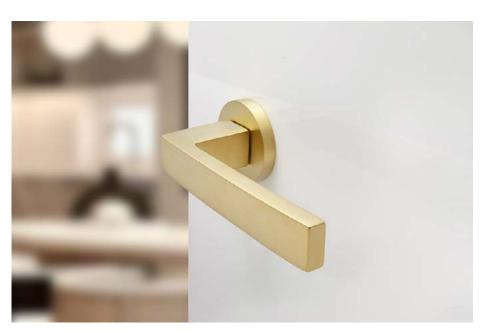

# Ángolo

Perfect angles.

The Ángolo door handle design, with a contemporary style and slight curvature on the grip, is presented on a round rose. This Italian handle design made in forged brass is conceived for interior and exterior doors in several finishes, and will become the protagonist of every space.

Available in 8 finishes.

POWERCOAT POLISHED BRASS

POWERCOAT INOX

MATT BLACK

POLISHED CHROME

SATIN CHROME

MATT WHITE

POWERCOAT SATIN BRASS