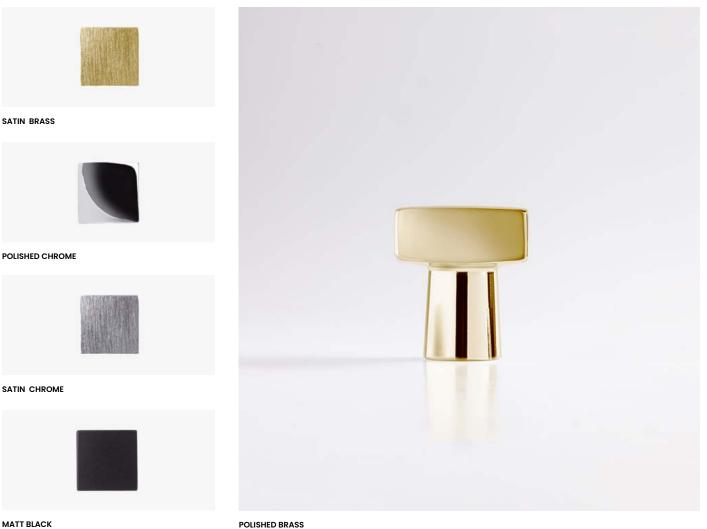

# grœl

MATT WHITE

Following with elegance and sophistication

The Lisa furniture knob provides personality to drawers, doors and cabinets in bedrooms, dressing rooms, kitchens and bathrooms. Several sizes and finishes of this knob or other products in the same style can be combined.

Available in 8 finishes. Available in 4 sizes: 20mm, 25mm, 30mm, 35mm.

# INFO. SPECIFICATIONS

A forged brass cabinet knob. Available in 4 sizes: 20mm, 25mm, 30mm, 35mm.