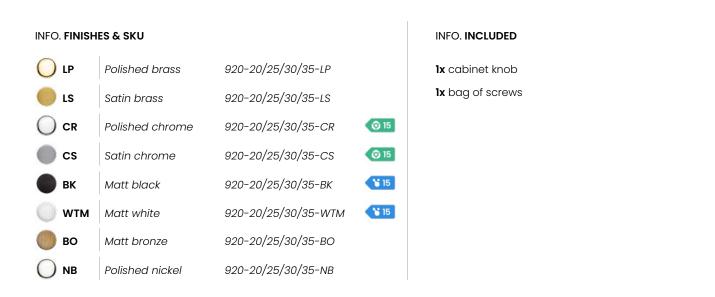

Available in 8 finishes. Available in 4 sizes: 20mm, 25mm, 30mm, 35mm.

### POLISHED BRASS

MATT BRONZE

POLISHED NICKEL