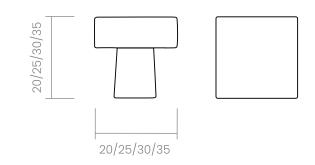

Available in 8 finishes. Available in 4 sizes: 20mm, 25mm, 30mm, 35mm.

# INFO. SPECIFICATIONS

A forged brass cabinet knob. Available in 4 sizes: 20mm, 25mm, 30mm, 35mm.