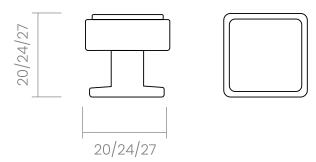

#### INFO. SPECIFICATIONS

A forged brass cabinet knob. Available in 3 sizes: 20mm, 24mm, 27mm.