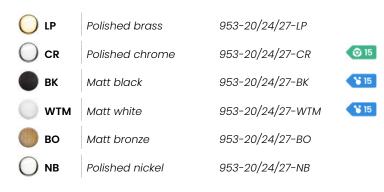

Available in 6 finishes. Available in 3 sizes: 20mm, 24mm, 27mm.

POLISHED NICKEL

MATT BLACK

MATT WHITE

#### INFO. FINISHES & SKU