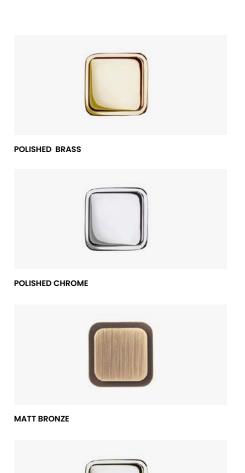

Available in 6 finishes. Available in 3 sizes: 20mm, 24mm, 27mm.

POLISHED NICKEL

MATT BLACK

MATT WHITE

#### INFO. FINISHES & SKU