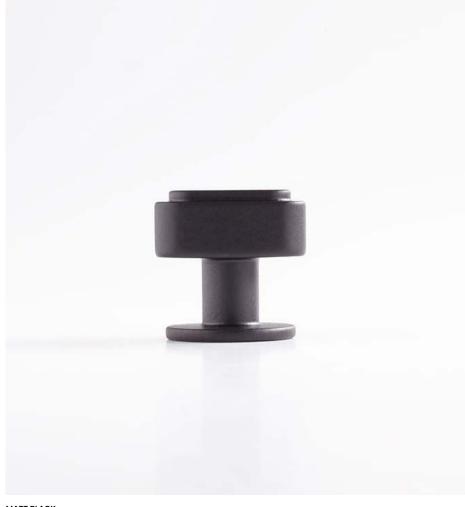

# Vivaro

The extrusion of minimalism.

The union of two superimposed squares with rounden profiles of different diameters results in the Vivaro knob, giving personality to drawers, doors and wardrobes in bedrooms, dressing rooms, kitchens and bathrooms. It is possible to combine the different sizes and finishes of the knob or even with other products in the same style.

#### INFO. SPECIFICATIONS

A forged brass cabinet knob. Available in 3 sizes: 20mm, 24mm, 27mm.