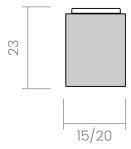

#### INFO. SPECIFICATIONS

A forged brass cabinet knob with a "zingrinato" grip. Available in 2 sizes: 15mm and 20mm.