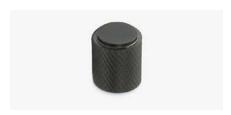

# Ibiza

Close your eyes, feel the texture.

The Ibiza cabinet knob design with its dynamic, contemporary and coherent style, is presented with a "zingrinato" grip, bringing freshness and informality to your home. This Italian furniture knob design, made of forged brass, is conceived to drawers, doors and wardrobes in bedrooms, dressing rooms, kitchens and bathrooms, perfectly simulating the island's lifestyle.

Available in 3 finishes. Available in 2 sizes: 15mm, 20mm.

POWERCOAT GRAPHITE

POWERCOAT INOX

POWERCOAT SATIN BRASS

#### INFO. FINISHES & SKU

PWGT

**PWLS** Powercoat satin brass

956-15/20-PWLS

Powercoat graphite

PWIX Powercoat inox

O@ LIFE

O@ LIFE