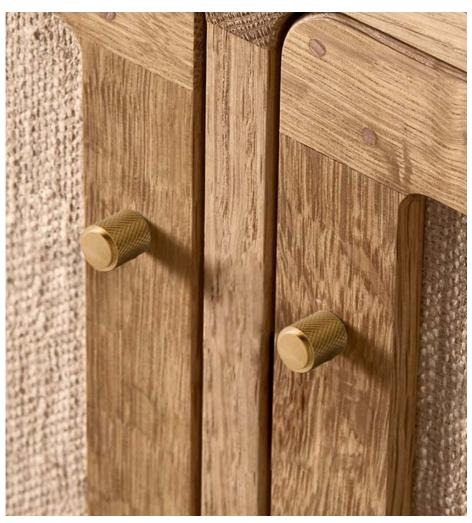

# Ibiza

Close your eyes, feel the texture.

The Ibiza cabinet knob design with its dynamic, contemporary and coherent style, is presented with a "zingrinato" grip, bringing freshness and informality to your home. This Italian furniture knob design, made of forged brass, is conceived to drawers, doors and wardrobes in bedrooms, dressing rooms, kitchens and bathrooms, perfectly simulating the island's lifestyle.

#### INFO. SPECIFICATIONS

A forged brass cabinet knob with a "zingrinato" grip. Available in 2 sizes: 15mm and 20mm.