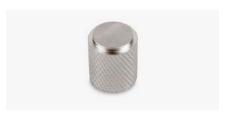

Available in 3 finishes. Available in 2 sizes: 15mm, 20mm.

POWERCOAT GRAPHITE

POWERCOAT INOX

POWERCOAT SATIN BRASS

#### INFO. FINISHES & SKU

PWGT

**PWLS** Powercoat satin brass

956-15/20-PWLS

Powercoat graphite

PWIX Powercoat inox

O@ LIFE

O@ LIFE