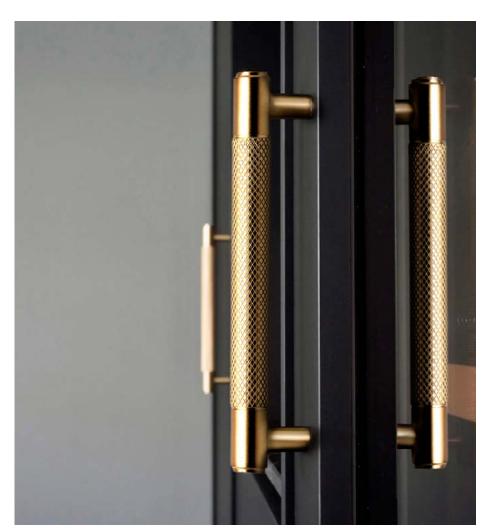

# Ibiza

Close your eyes, feel the texture.

The Ibiza cabinet pull handle design with its dynamic, contemporary and coherent style, is presented with a "zingrinato" grip, bringing freshness and informality to your home. This Italian cabinet pull handle design, made of forged brass, is conceived to drawers, doors and wardrobes in bedrooms, dressing rooms, kitchens and bathrooms, perfectly simulating the island's lifestyle.