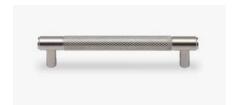

# Ibiza

Close your eyes, feel the texture.

The Ibiza cabinet pull handle design with its dynamic, contemporary and coherent style, is presented with a "zingrinato" grip, bringing freshness and informality to your home. This Italian cabinet pull handle design, made of forged brass, is conceived to drawers, doors and wardrobes in bedrooms, dressing rooms, kitchens and bathrooms, perfectly simulating the island's lifestyle.

Available in 3 finishes. Available in 2 sizes: 96mm, 128mm.

POWERCOAT GRAPHITE

POWERCOAT INOX

POWERCOAT SATIN BRASS

#### INFO. SPECIFICATIONS

A forged brass cabinet pull handle with a "zingrinato" grip.