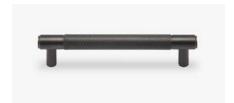

# Ibiza

Close your eyes, feel the texture.

The Ibiza cabinet pull handle design with its dynamic, contemporary and coherent style, is presented with a "zingrinato" grip, bringing freshness and informality to your home. This Italian cabinet pull handle design, made of forged brass, is conceived to drawers, doors and wardrobes in bedrooms, dressing rooms, kitchens and bathrooms, perfectly simulating the island's lifestyle.

Available in 3 finishes. Available in 2 sizes: 96mm, 128mm.

POWERCOAT GRAPHITE

POWERCOAT INOX

POWERCOAT SATIN BRASS