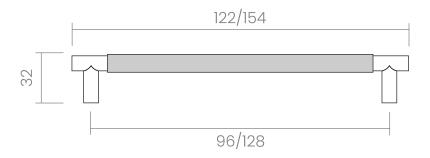

Available in 3 finishes. Available in 2 sizes: 96mm, 128mm.

POWERCOAT GRAPHITE

POWERCOAT INOX

POWERCOAT SATIN BRASS