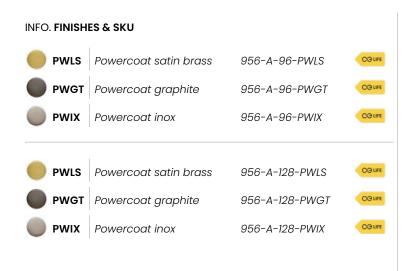

Available in 3 finishes. Available in 2 sizes: 96mm, 128mm.

POWERCOAT GRAPHITE

POWERCOAT INOX

POWERCOAT SATIN BRASS