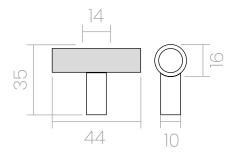

#### INFO. SPECIFICATIONS

A forged brass t-bar cabinet pull with a "zingrinato" grip.