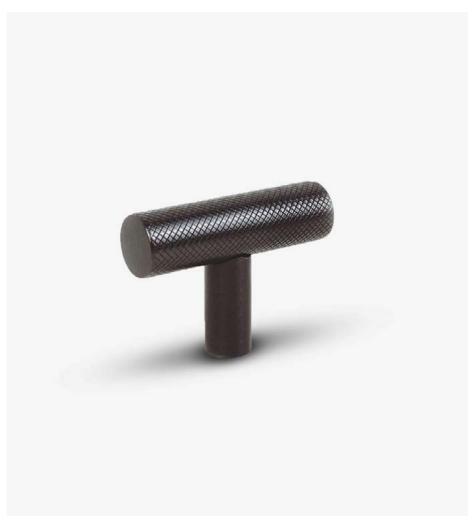

# Ibiza

Close your eyes, feel the texture.

The Ibiza T-Bar cabinet pull design with its dynamic, contemporary and coherent style, is presented with a "zingrinato" grip, bringing freshness and informality to your home. This Italian t-bar cabinet pull design, made of forged brass, is conceived to drawers, doors and wardrobes in bedrooms, dressing rooms, kitchens and bathrooms, perfectly simulating the island's lifestyle.

#### INFO. SPECIFICATIONS

A forged brass t-bar cabinet pull with a "zingrinato" grip.

#### INFO. FINISHES & SKU

C

Gun metal

956-T-CF