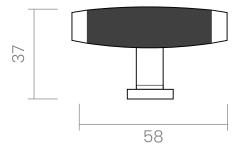

### INFO. SPECIFICATIONS

A forged brass T-bar cabinet pull with an hexagonal shape.