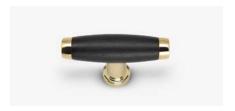

# Chérie

The minimum expression of a perfect tandem.

This Italian T-Bar cabinet pull design is made in ebony wood contrasted in brass, and can be applied on sliding doors, wardrobes, drawers, etc.

Available in 2 finish.

EBONY / UNLACQUERED BRASS

EBONY / POLISHED NICKEL