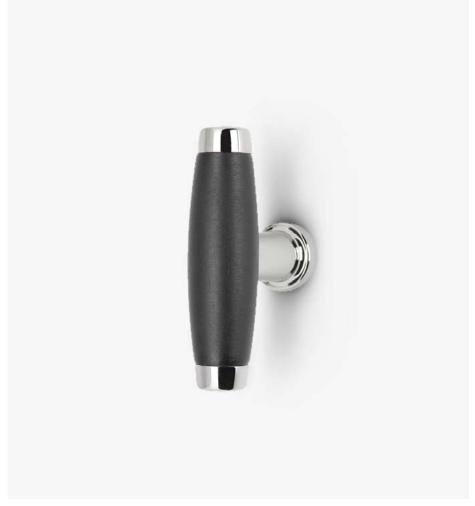

# Chérie

The minimum expression of a perfect tandem.

This Italian T-Bar cabinet pull design is made in ebony wood contrasted in brass, and can be applied on sliding doors, wardrobes, drawers, etc.

Available in 2 finish.

EBONY / UNLACQUERED BRASS

EBONY / POLISHED NICKEL